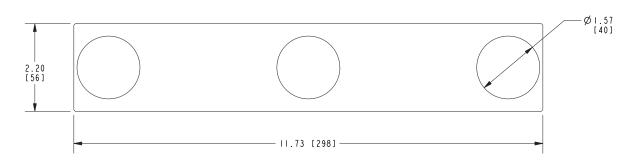

# Robe Hook 2810T

### Product Specification: Add "Color / Finish" Suffix to Model Number Below

The Triple Robe Hook shall be made of solid brass construction. Triple Robe Hook shall complement Ginger Surface product series. Triple Robe Hook shall be Ginger Model 2810T/\_\_\_\_.