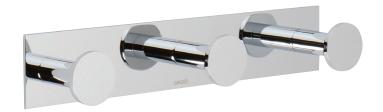

# Robe Hook 2810T

### Product Specification: Add "Color / Finish" Suffix to Model Number Below

The Triple Robe Hook shall be made of solid brass construction. Triple Robe Hook shall complement Ginger Surface product series. Triple Robe Hook shall be Ginger Model 2810T/\_\_\_\_.