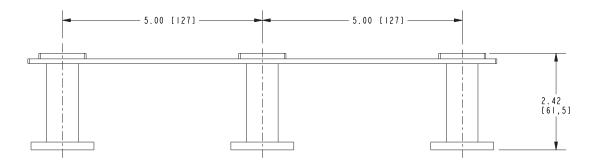

# Robe Hook 2810T

### Product Specification: Add "Color / Finish" Suffix to Model Number Below

The Triple Robe Hook shall be made of solid brass construction. Triple Robe Hook shall complement Ginger Surface product series. Triple Robe Hook shall be Ginger Model 2810T/\_\_\_\_.