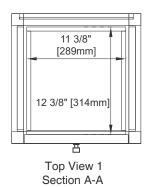

**Aluminum Laminate Drawer Liners** 

Dimension

Width: 14-7/8" Depth: 15" Height: 57-3/4"