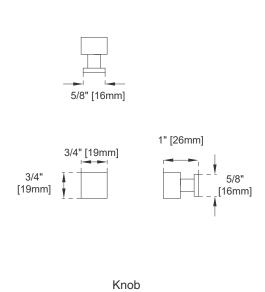

Number of Doors: Two Number of Drawers: One

Assembly Type: Attach to Wall for wall mount or base for freestanding (hardware included) Door Panel: Reversible. One Side Finished in Glossy White, One Side Natural Cork (Pattern:

Patchwork)

Drawer Box Material and Construction: 12mm Plywood/English Dovetail Joinery

Hardware Material and Finish: Zinc Alloy in Polished Chrome

Full Extension, Soft Close Glides European Soft Close Hinges

**Aluminum Laminate Drawer Liners** 

Dimension

Width: 14-7/8" Depth: 15" Height: 57-3/4"