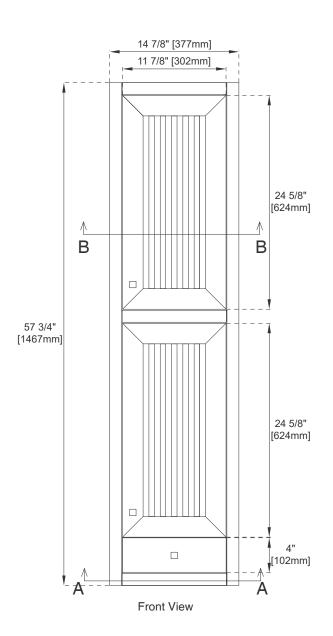

**Aluminum Laminate Drawer Liners** 

Dimension

Width: 14-7/8" Depth: 15" Height: 57-3/4"