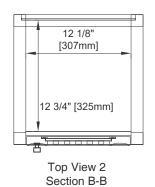

**Aluminum Laminate Drawer Liners** 

Dimension

Width: 14-7/8" Depth: 15" Height: 57-3/4"