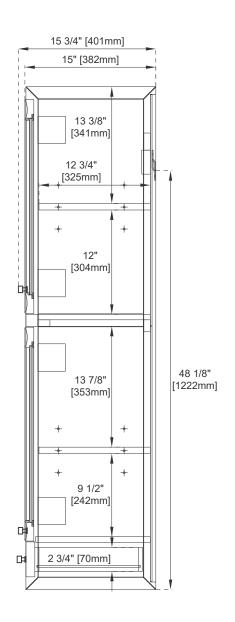

**Aluminum Laminate Drawer Liners** 

Dimension

Width: 14-7/8" Depth: 15" Height: 57-3/4"

## 15" ATHENS TOWER HUTCH - RIGHT

E645-H15R-GW

Back View Side View