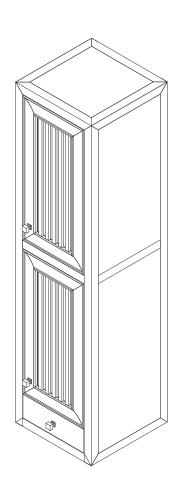

## 15" ATHENS TOWER HUTCH - RIGHT

E645-H15R-GW

#### **Features and Materials**

Solids: Yellow Poplar

Panels: MDF

Installation Type: Floor Standing with Wooden Stand (E444-ST15-GW);

or Coordinate with Base Cabinet(E645-B15L-GW) & Countertop

Unit(E645-DU30-GW); or Wall Mounted

Number of Doors: Two Number of Drawers: One

Assembly Type: Attach to Wall for wall mount or base for freestanding (hardware included) Door Panel: Reversible. One Side Finished in Glossy White, One Side Natural Cork (Pattern:

**Aluminum Laminate Drawer Liners** 

Dimension

Width: 14-7/8" Depth: 15" Height: 57-3/4"