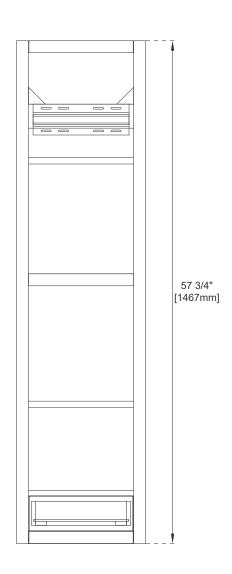

**Aluminum Laminate Drawer Liners** 

Dimension

Width: 14-7/8" Depth: 15" Height: 57-3/4"