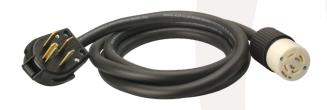

(18640008)

(19800102)

### **POWER DISTRIBUTION EXTENSION CORDS**

| PART #   | LENGTH | DESCRIPTION                              | STDK PK | WT (LBS) | MALE END              | FEMALE END | POWER FROM                                       |
|----------|--------|------------------------------------------|---------|----------|-----------------------|------------|--------------------------------------------------|
| 18540008 | 10′    | 10/4 SE00W Black 14-30P to L14-30R       | 4       | 3.99     | 14-30P                | L14-30R    | Dryer Outlet or 30A Straight<br>Generator Outlet |
| 18640008 | 10′    | 10/4 SE00W Black 14-50P to L14-30R       | 4       | 4.03     | 14-50P                | L14-30R    | Range Outlet or 50A Straight<br>Generator Outlet |
| 18450008 | 25′    | 10/4 SE00W Black 50A CA-Style to L14-30R | 4       | 9.49     | 50A CA-Style<br>Twist | L14-30R    | 50A X-Treme Box                                  |
| 1493     | 25′    | 10/4 STW Yellow L14-30P to L14-30R       | 2       | 9.05     | L14-30R               | L14-30R    | 30A Twist-Lock Generator Outlet                  |