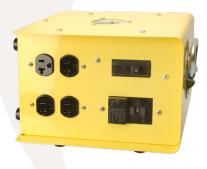

#### **FEATURES**

- OSHA and NEC Compliant, UL Listed, and Certified to CAN/CSA
- Ready to use out of the box
- 8 overload, circuit-breaker protected 20 amp straight blade outlets
- All outlets are GFCI protected with open neutral and over-voltage protection
- · Compact size for ease of use
- May be used in vertical or horizontal positions

### **SPECIFICATIONS**

| PART #   | <b>30A POWER INLET</b> | <b>20A POWER OULETS</b> | OVERLOAD PROTECTION | GFCI PROTECTION            | WT (LBS) | STDPK |
|----------|------------------------|-------------------------|---------------------|----------------------------|----------|-------|
| 19800102 | L14-30                 | (8) NEMA 5-20R          | (2) 20 A Breakers   | (2) 20A GFCI w/ auto reset | 10       | 1     |