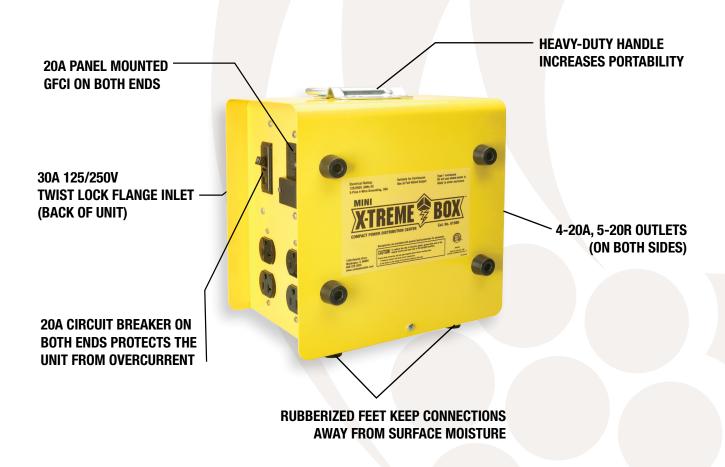

#### **FEATURES**

- OSHA and NEC Compliant, UL Listed, and Certified to CAN/CSA
- Ready to use out of the box
- 8 overload, circuit-breaker protected 20 amp straight blade outlets
- All outlets are GFCI protected with open neutral and over-voltage protection
- · Compact size for ease of use
- May be used in vertical or horizontal positions

### **SPECIFICATIONS**

| PART #   | <b>30A POWER INLET</b> | <b>20A POWER OULETS</b> | OVERLOAD PROTECTION | GFCI PROTECTION            | WT (LBS) | STDPK |
|----------|------------------------|-------------------------|---------------------|----------------------------|----------|-------|
| 19800102 | L14-30                 | (8) NEMA 5-20R          | (2) 20 A Breakers   | (2) 20A GFCI w/ auto reset | 10       | 1     |