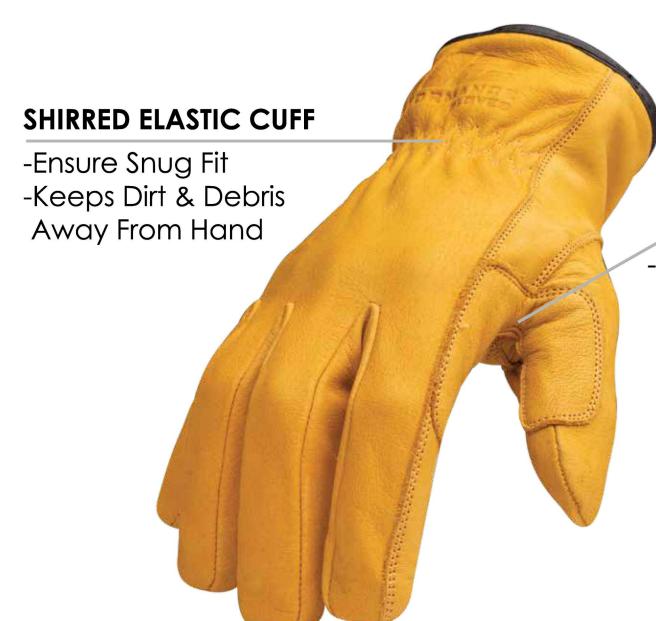

## 212 LEATHER DRIVER C5

The 212 Leather Driver C5 combines tough as nails buffalo leather with our softest and most flexible cut resistant liner. This glove combines the durability of a heavy duty leather rancher with the technology of cut level 5 resistance.