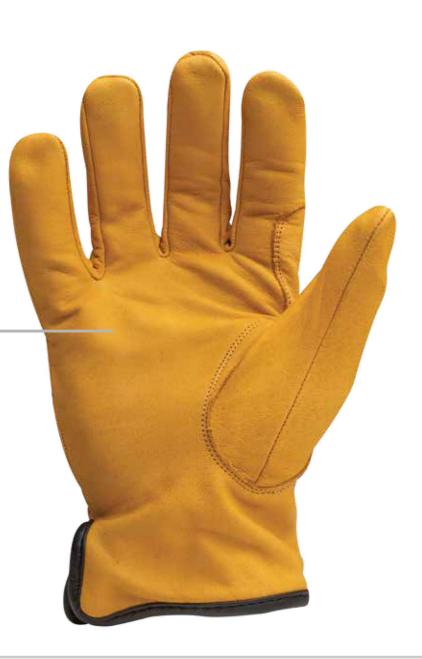

## REINFORCED THUMB SADDLE

-Reinforced for Longer Life -Extended Design for Additional Protection

- -360° of Cut Level Protection
- -Flexible Synthetic Leather For Additional Protection

- Buffalo Leather Construction
- Leather Reinforced
   Thumb Saddle
- Level 5 Cut Resistance