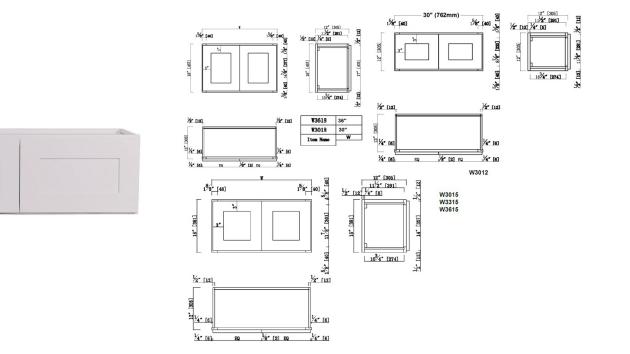

## 561654 RTA KITCHEN CABINETS

Brookings Unassembled Shaker Wall Kitchen Cabinet 36×15×12 White

| MATERIAL CONSTRUCTION:        | Wood                    | NUMBER OF SHELVES:              | 0                |
|-------------------------------|-------------------------|---------------------------------|------------------|
| WOOD SPECIES:                 | Maple                   | SHELF STYLE:                    | N/A              |
| ASSEMBLED DIMENSIONS:         | 15" H x 36" L x 12" D   | ADJUSTIBLE SHELVES:             | N/A              |
| ASSEMBLED WEIGHT:             | 29.14 lbs.              | SHELF ADJUSTIBILITY INCREMENTS: | N/A              |
| KITCHEN CABINET TYPE:         | Wall                    | SHELF DIMENSIONS:               | N/A              |
| MOUNTING TYPE:                | Wall Mount              | SHELF THICKNESS:                | N/A              |
| CONSTRUCTION TYPE:            | Face Frame              | SHELF MATERIAL:                 | N/A              |
| HINGE STYLE:                  | Soft Close              | FACE FRAME MATERIAL:            | Solid Maple      |
| DOOR STYLE:                   | 2 HDF shaker doors      | SIDES MATERIAL:                 | Plywood          |
|                               | N 1/ A                  | BOTTOM MATERIAL:                | Plywood          |
| DRAWER DIMENSIONS I:          | N/A                     | BACK PANEL MATERIAL:            | Plywood          |
| DRAWER DIMENSIONS 2:          | N/A                     | BACK BRACE MATERIAL:            | Wood             |
| DRAWER DIMENSIONS 3:          | N/A                     | TOE KICK INSET WIDTH:           | N/A              |
| DWR BOX MATERIAL:             | N/A                     | TOOLS NEEDED FOR INSTALLATION   |                  |
| DWR CONSTRUCTION:             | N/A                     |                                 | Mallet Wood Glue |
| DWR GLIDE:                    | N/A                     | FASTENER TYPE:                  | Wood Screw       |
| FAKE DWR QTY:                 | 0                       |                                 |                  |
| FAKE DWR LOCATION:            | N/A                     | CARS TYPE                       |                  |
| WARRANTY:                     | I-Year limited warranty | TYPE:                           |                  |
| LEGAL FOR SALE IN CALIFORNIA: | Yes                     | JOB:                            |                  |
| CARB COMPLIANT:               | CARB Phase 2            | ORDER CODE:                     |                  |
| TSCATITLE IV COMPLIANT:       | Yes                     | APPROVALS:                      |                  |
| ISCATTLE IN COMILIANT.        | ICS AVAILABLE           | COMPLIANT                       |                  |