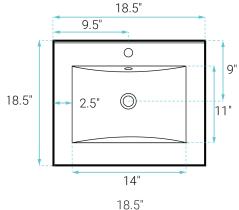

#### **SPECIFICATIONS:**

N.W: 57 lb.

W: 18.5" x D: 18.5" x H: 37"

Inner Sink: D: 11" x W: 14" x H: 5.5"