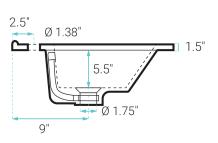

#### **FEATURES:**

- · Sleek, freestanding design
- · Glazed ceramic, single sink
- Standard 1.75" drain hole
- Standard 1.38" faucet hole
- · Chrome-finish overflow
- Wooden legs

#### **SPECIFICATIONS:**

N.W: 57 lb.

W: 18.5" x D: 18.5" x H: 37"

Inner Sink: D: 11" x W: 14" x H: 5.5"