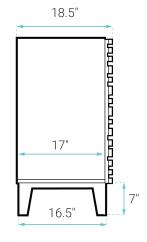

#### **SPECIFICATIONS:**

N.W: 57 lb.

W: 18.5" x D: 18.5" x H: 37"

Inner Sink: D: 11" x W: 14" x H: 5.5"