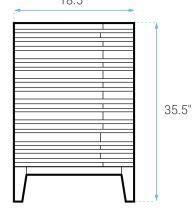

#### **SPECIFICATIONS:**

N.W: 57 lb.

W: 18.5" x D: 18.5" x H: 37"

Inner Sink: D: 11" x W: 14" x H: 5.5"