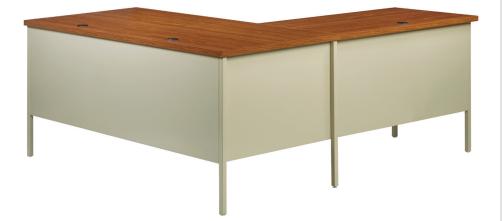

# HL10000 SERIES® | SINGLE PEDESTAL DESKS & RETURNS

#### **FEATURES**

- Precision ball-bearing suspension
- Box and file drawers feature full extension slides
- Core removable lock
- Central lock system on single and double ped desks
- 11/8" thick durable laminate worksurface
- Grommet holes in desk top for cord management
- Color matched legs include leveling glides
- · Attachment of legs required, hardware included
- Durable steel construction with non-porous surface is easy to clean and disinfect

#### **DIMENSIONS**

- Left Corner Desk 29.5"H x 66"W/30"D x 72"W/24"D
- Right Corner Desk 29.5"H x 66"W/30"D x 72"W/24"D

#### **FINISHES**

Charcoal & Mahogany

Black & Maple