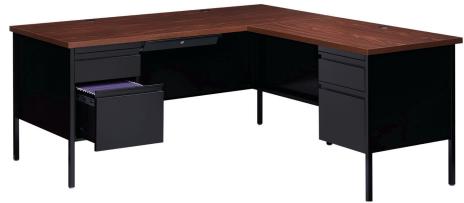

# HL10000 SERIES® | SINGLE PEDESTAL DESKS & RETURNS

#### **FEATURES**

- Precision ball-bearing suspension
- Box and file drawers feature full extension slides
- Core removable lock
- Central lock system on single and double ped desks
- 11/8" thick durable laminate worksurface
- Grommet holes in desk top for cord management
- Color matched legs include leveling glides
- · Attachment of legs required, hardware included
- Durable steel construction with non-porous surface is easy to clean and disinfect

#### **DIMENSIONS**

- Left Corner Desk 29.5"H x 66"W/30"D x 72"W/24"D
- Right Corner Desk 29.5"H x 66"W/30"D x 72"W/24"D

#### **FINISHES**

Charcoal & Mahogany

Black & Maple