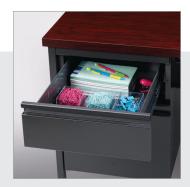

#### **FEATURES**

- Precision ball-bearing suspension
- Box and file drawers feature full extension slides
- Core removable lock
- Central lock system on single and double ped desks
- 11/8" thick durable laminate worksurface
- Grommet holes in desk top for cord management
- Color matched legs include leveling glides
- · Attachment of legs required, hardware included
- Durable steel construction with non-porous surface is easy to clean and disinfect