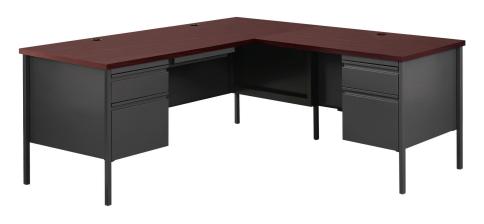

# HL10000 SERIES® | SINGLE PEDESTAL DESKS & RETURNS

#### **FEATURES**

- Precision ball-bearing suspension
- Box and file drawers feature full extension slides
- Core removable lock
- Central lock system on single and double ped desks
- 11/8" thick durable laminate worksurface
- Grommet holes in desk top for cord management
- Color matched legs include leveling glides
- · Attachment of legs required, hardware included
- Durable steel construction with non-porous surface is easy to clean and disinfect

#### **DIMENSIONS**

- Left Corner Desk 29.5"H x 66"W/30"D x 72"W/24"D
- Right Corner Desk 29.5"H x 66"W/30"D x 72"W/24"D

#### **FINISHES**

Charcoal & Mahogany

Black & Maple