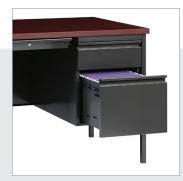

#### **FEATURES**

- Precision ball-bearing suspension
- Box and file drawers feature full extension slides
- Core removable lock
- Central lock system on single and double ped desks
- 11/8" thick durable laminate worksurface
- Grommet holes in desk top for cord management
- Color matched legs include leveling glides
- · Attachment of legs required, hardware included
- Durable steel construction with non-porous surface is easy to clean and disinfect