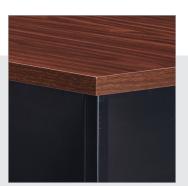

des
- Core removable lock
- Central lock system on single and double ped desks
- 11/8" thick durable laminate worksurface
- Grommet holes in desk top for cord management
- Color matched legs include leveling glides
- · Attachment of legs required, hardware included
- Durable steel construction with non-porous surface is easy to clean and disinfect

#### **DIMENSIONS**

- Left Corner Desk 29.5"H x 66"W/30"D x 72"W/24"D
- Right Corner Desk 29.5"H x 66"W/30"D x 72"W/24"D

#### **FINISHES**









Charcoal & Mahogany

Black & Maple

## **STANDARDS & CERTIFICATIONS**







- · Limited Lifetime Warranty
- Contains PB or MDF that complies with Phase 2 emission limits per California CARB rule 93120.2
- TSCA Title VI Compliant

### **SHIPPING**

- FOB Calexico, CA
- Country of Origin: Mexico