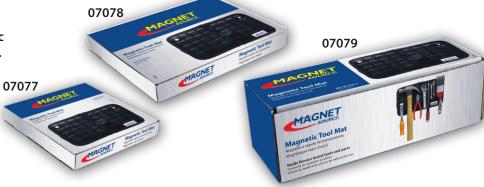

## 3 sizes available

- 07077 6.75" x 12.5" MSRP: \$20.00
- 07078 6.5" x 18" MSRP: \$30.00
- 07079 8.85" x 19.5" MSRP: \$40.00

Patent Pending

The Magnet Source® brand is a trademark of Master Magnetics, Inc. and represents exceptional quality, expertise and customer service. Please contact us for more information at magnetsupport@magnetsource.com