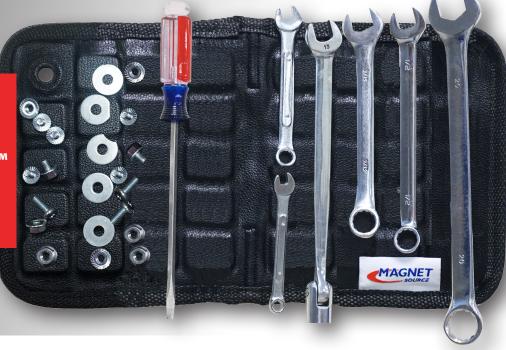

## An extra hand where you need it

Flexible magnetic mat with durable black cover is ideal for holding tools, small parts and fasteners secure in the workshop, garage or at a jobsite.

## **Features**

- Powerful ceramic magnets can hold hammers, wrenches and tools as well as tiny parts, nails, screws, washers, nuts and bolts.
- Magnetic on both sides to attract to any ferrous metal surface.
- Reinforced grommets and sewn-in fabric handle for additional mounting options.