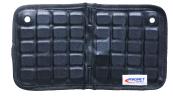

## An extra hand where you need it

Flexible magnetic mat with durable black cover is ideal for holding tools, small parts and fasteners secure in the workshop, garage or at a jobsite.

## **Features**

- Powerful ceramic magnets can hold hammers, wrenches and tools as well as tiny parts, nails, screws, washers, nuts and bolts.
- Magnetic on both sides to attract to any ferrous metal surface.
- Reinforced grommets and sewn-in fabric handle for additional mounting options.