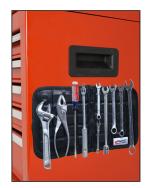

## An extra hand where you need it

Flexible magnetic mat with durable black cover is ideal for holding tools, small parts and fasteners secure in the workshop, garage or at a jobsite.

## **Features**

- Powerful ceramic magnets can hold hammers, wrenches and tools as well as tiny parts, nails, screws, washers, nuts and bolts.
- Magnetic on both sides to attract to any ferrous metal surface.
- Reinforced grommets and sewn-in fabric handle for additional mounting options.