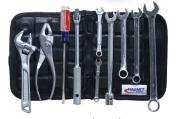

## An extra hand where you need it

Flexible magnetic mat with durable black cover is ideal for holding tools, small parts and fasteners secure in the workshop, garage or at a jobsite.

## **Features**

- Powerful ceramic magnets can hold hammers, wrenches and tools as well as tiny parts, nails, screws, washers, nuts and bolts.
- Magnetic on both sides to attract to any ferrous metal surface.
- Reinforced grommets and sewn-in fabric handle for additional mounting options.