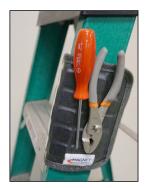

## An extra hand where you need it

Flexible magnetic mat with durable black cover is ideal for holding tools, small parts and fasteners secure in the workshop, garage or at a jobsite.

## **Features**

- Powerful ceramic magnets can hold hammers, wrenches and tools as well as tiny parts, nails, screws, washers, nuts and bolts.
- Magnetic on both sides to attract to any ferrous metal surface.
- Reinforced grommets and sewn-in fabric handle for additional mounting options.