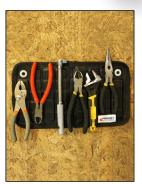

## An extra hand where you need it

Flexible magnetic mat with durable black cover is ideal for holding tools, small parts and fasteners secure in the workshop, garage or at a jobsite.

## **Features**

- Powerful ceramic magnets can hold hammers, wrenches and tools as well as tiny parts, nails, screws, washers, nuts and bolts.
- Magnetic on both sides to attract to any ferrous metal surface.
- Reinforced grommets and sewn-in fabric handle for additional mounting options.