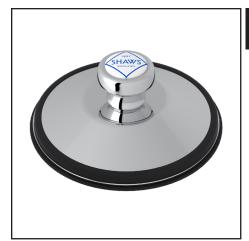

## SHAWS DISPOSAL STOPPER WITH SHAWS LOGO BRANDED WHITE PORCELAIN PULL KNOB

Kitchen Accessories

745

## **FEATURES**

- Fits ISE disposals including Sears, KitchenAid and Whirlpool
- · Not compatible with Waste King
- Fits standard 3 1/2" diameter
- US drain openings
- Brass and stainless steel construction
- · Biscuit and White not available
- · White porcelain pull knob with Shaws logo