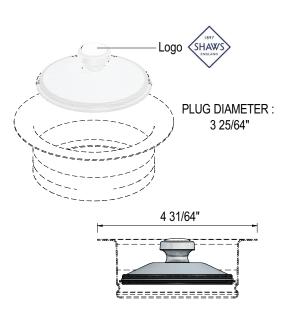

## SHAWS DISPOSAL STOPPER WITH SHAWS LOGO BRANDED WHITE PORCELAIN PULL KNOB

Kitchen Accessories

745

## **FEATURES**

- Fits ISE disposals including Sears, KitchenAid and Whirlpool
- · Not compatible with Waste King
- Fits standard 3 1/2" diameter
- US drain openings
- Brass and stainless steel construction
- · Biscuit and White not available
- · White porcelain pull knob with Shaws logo