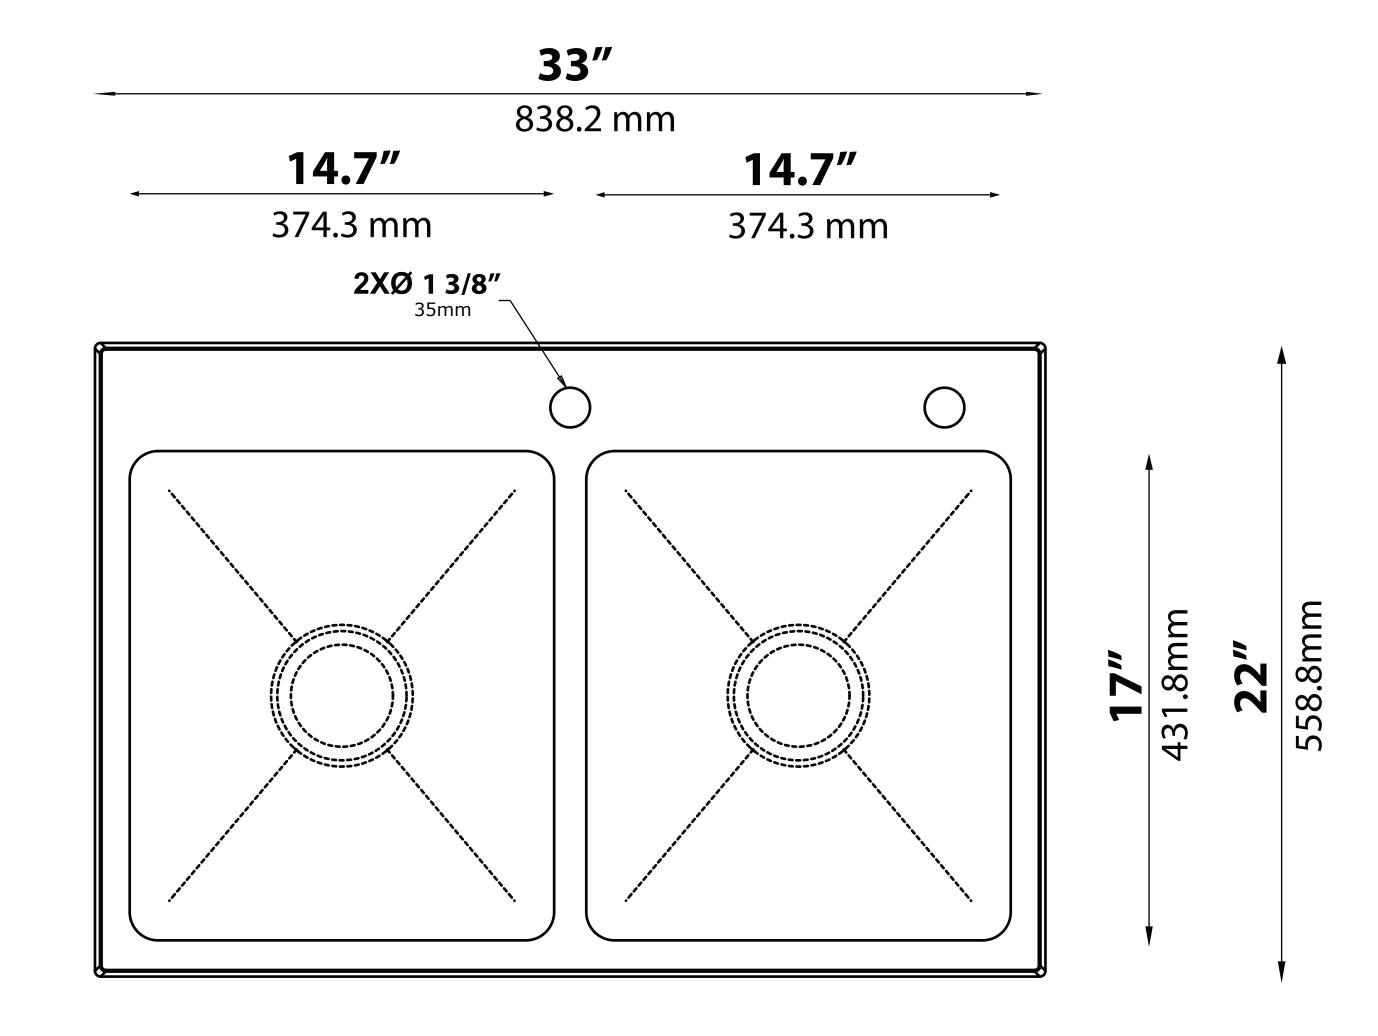

Model No. KHT6N2-33

**Top Mount Cut-out** 

**Pro Hotline:** 516.801.8955

Customer Service: 800.775.0703

## **NOTES:**

1.The "N" in the Model Number refers to the drain location.

2.Cutout template is provided as a guide ONLY and must be checked against actual sink to verify correct fit.