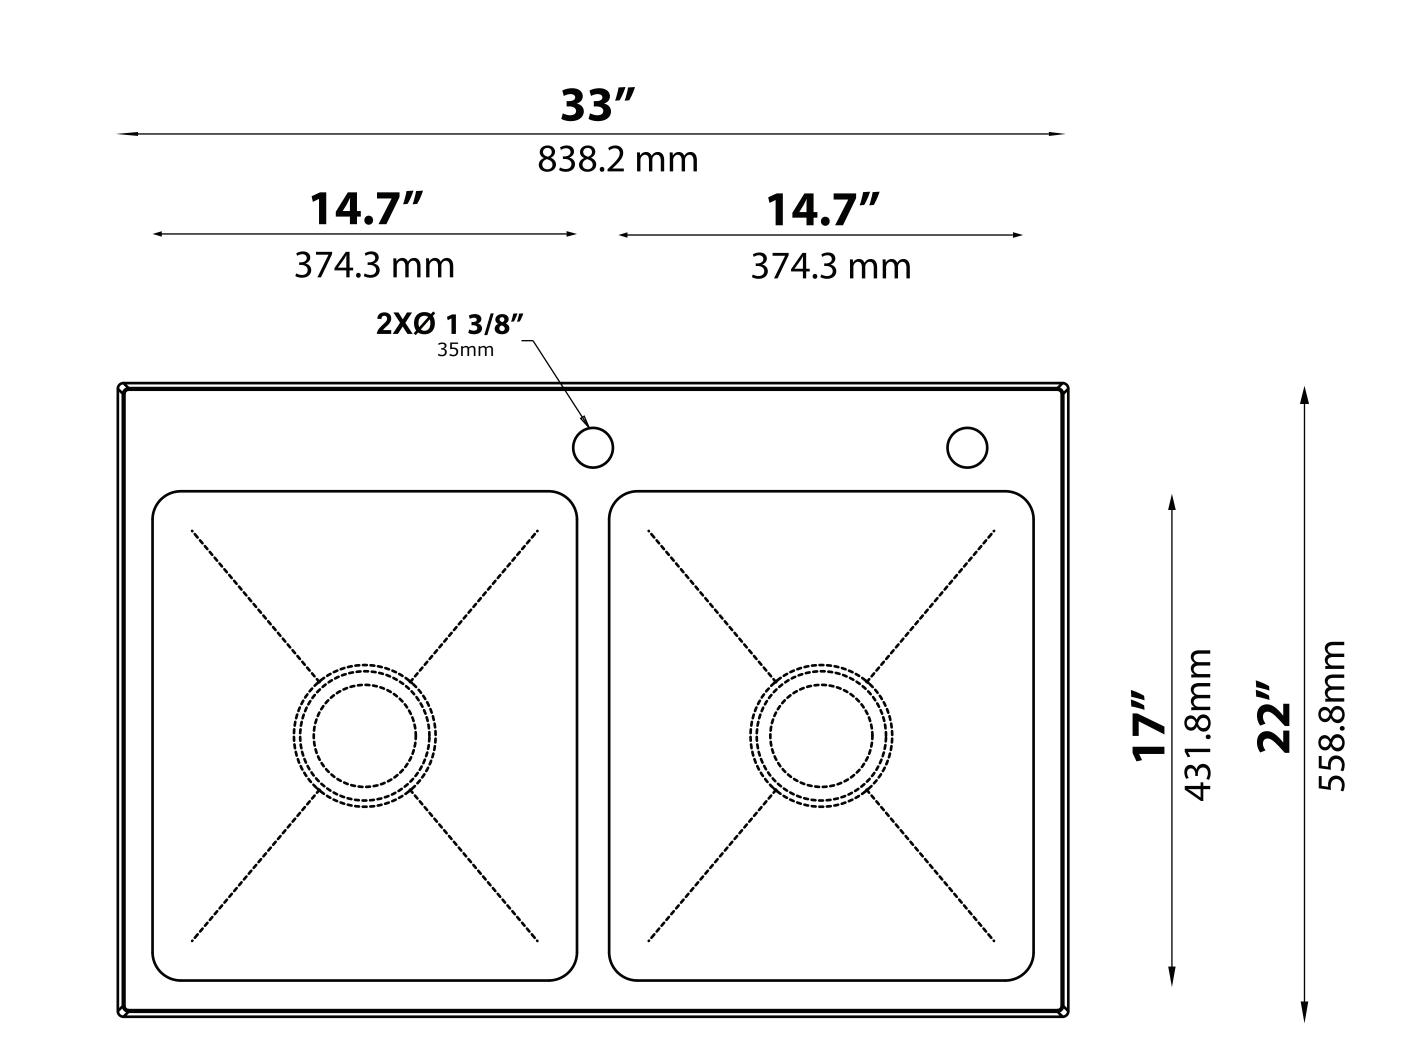

## Model No. KHT6N2-33

**Undermount Cut-out** 

**Pro Hotline:** 516.801.8955

Customer Service: 800.775.0703

## **NOTES:**

1.The "N" in the Model Number refers to the drain location.

2.Cutout template is provided as a guide ONLY and must be checked against actual sink to verify correct fit.

Please cut along outer solid line for zero / flushed reveal

Please cut along inner solid line for Negative reveal 1/8"