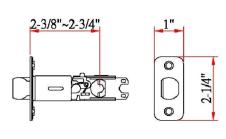

## **SPECIFICATIONS**

REKEYABLE?:

MATERIAL CONSTRUCTION:BrassKEYWAY:N/ALOCK FUNCTION:PassageREMOVABLE CORE:No

DEADBOLT FUNCTION:N/ALATCH FACEPLATE I:Round CornerEXTERIOR MAX PROJECTION:1.88"LATCH BACKSET:Adj; 2-3/8" - 2-3/4"INTERIOR MAX PROJECTION:1.88"LATCH TYPE:2 Way (fixed faceplate)