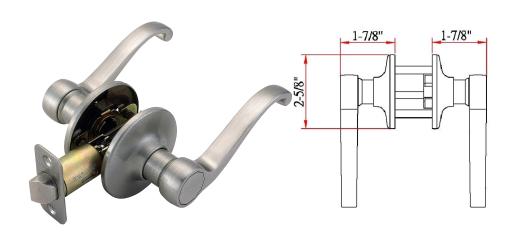

## **SPECIFICATIONS**

REKEYABLE?:

MATERIAL CONSTRUCTION:BrassKEYWAY:N/ALOCK FUNCTION:PassageREMOVABLE CORE:No

DEADBOLT FUNCTION:N/ALATCH FACEPLATE I:Round CornerEXTERIOR MAX PROJECTION:1.88"LATCH BACKSET:Adj; 2-3/8" - 2-3/4"INTERIOR MAX PROJECTION:1.88"LATCH TYPE:2 Way (fixed faceplate)

ROSETTE / ESCUTCHEON SHAPE: Round SPINDLE TYPE: Half-Moon CROSS BORE: 2.13" MOUNTING HARDWARE INCLUDED: Yes

EDGE BORE: I" TOOLS NEEDED FOR INSTALLATION: Phillips Screwdriver

**HANDING:** Reversible **ASSEMBLED WEIGHT:** 1.55 lbs.