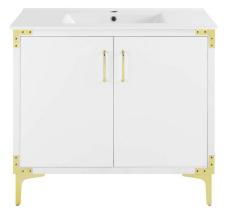

# **Voltaire** Freestanding Vanity SM-BV320

Swiss Madison

#### Features:

- Sleek, freestanding design
- Glazed ceramic, single sink
- Stainless steel metal legs
- Chrome-finish overflow
- Standard 1 3/8" faucet hole
- Standard 1 3/4" drain hole

### Colors & Finishes:

White/Gold: SM-BV320

### Included Parts:

- Freestanding Vanity: SM-BV320-C
- Vanity Top Sink: SM-BVP36
- Leg: SM-BVP03
- Handle: SM-BVP04
- Decorative Plate: SM-BVP05