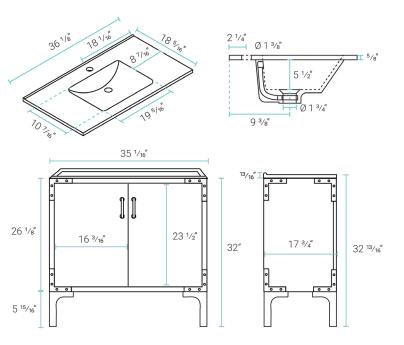

## Specifications:

- N.W: 56.66 lb.
- D: 18 <sup>5</sup>/<sub>16</sub>" x W: 36 <sup>1</sup>/<sub>8</sub>" x H: 32 <sup>13</sup>/<sub>16</sub>"
- Inner Sink: D: 10 7/16" x W: 18 5/16" x H: 5 1/2"
- Basin Depth: 5 1/2"