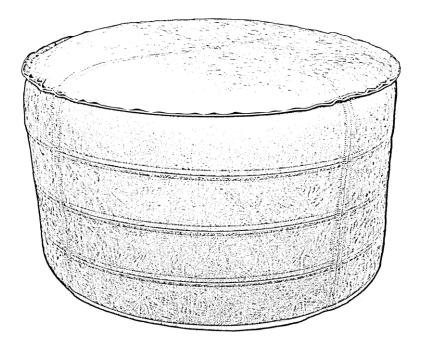

### **Brody / Wendal / Gayla**

Round Coffee Table Pouf

MODEL # AXCPFCT-I4R-DBR

#### This furniture is designed for indoor use.

All furniture requires regular maintenance to look its best and the Pouf is no exception. Your Pouf will last long without needing a great deal of attention. Whether you use your Pouf as a footstool, occasional table or casual seating, there are tips that can help keep your Pouf looking good.

#### To help protect your Pouf, follow these steps:

- Dust regularly with a dry soft cloth
- Vacuum occasionally with a soft brush attachment
- Do not use a course brush or scrubbing brush as they can damage the fabric
- Blot spills immediately with a dry cloth
- If staining occurs, use a soft cloth with warm water
- Keep your Pouf out of direct sunlight so it does not fade or discolor
- If it can be avoided, do not place Pouf near heating vents, this will affect the filler and cause material to fade and crack
- Do not place hot items directly on top of the Pouf