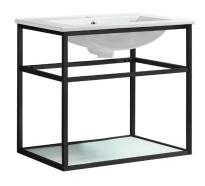

# Wall-Mounted Vanity SM-BV552

#### Features:

- Sleek, wall-mounted design
- Glazed ceramic, single sink
- Stainless steel metal legs
- Chrome-finish overflow
- Standard 1 3/8" faucet hole
- Standard 1 3/4" drain hole

#### Installation:

- Wall mounted

#### Colors & Finishes:

☐ White/Chrome: SM-BV552C☐ White/Gold: SM-BV552G

■ White/Black: SM-BV552

#### **Included Parts:**

- Sink: SM-BV552-S

- Metal Bars (6): SM-BV552-B

- Side Frame: SM-BV552-F

- Tempered Glass Shelf: SM-BV552-G