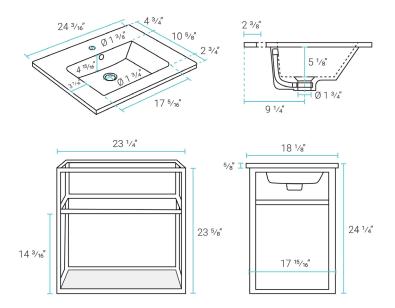

## **Pierre**

# Wall-Mounted Vanity SM-BV552





#### Features:

- Sleek, wall-mounted design
- Glazed ceramic, single sink
- Stainless steel metal legs
- Chrome-finish overflow
- Standard 1 3/8" faucet hole
- Standard 1 3/4" drain hole

#### Installation:

- Wall mounted

#### Colors & Finishes:

☐ White/Chrome: SM-BV552C☐ White/Gold: SM-BV552G

■ White/Black: SM-BV552

### Specifications:

- N.W: 49 lb.

- D: 18 1/8" x W: 24 3/16" x H: 24 1/4"

#### **Included Parts:**

- Sink: SM-BV552-S

- Metal Bars (6): SM-BV552-B

- Side Frame: SM-BV552-F

- Tempered Glass Shelf: SM-BV552-G

## Compatible Parts (sold separately):

- Pop-Up Drain w/Overflow: SM-PD23 \*

- Swiss Madison Bathroom Faucet \*

\* Color options available