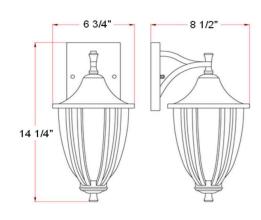

**ASSEMBLED DIMENSIONS:** 6.75" L  $\times$  14.25" H  $\times$  8.5" D

WEIGHT: 5.21 lbs.

**BACKPLATE DIMENSIONS:** 6.25" H  $\times$  4.5" W

CANOPY CEILING DIMENSIONS: N/A

GLASS/SHADE DIMENSIONS: 7.25" $H \times 6$ " D