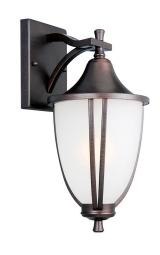

## Ironwood Outdoor Downlight 8.4" Brushed Bronze

GLASS/SHADE MATERIAL: Glass
GLASS/SHADE TYPE: Snow
GLASS/SHADE COLOR: Clear

LED BRIGHTNESS (LUMENS): N/A

LED COLOR CORRELATED TEMPERATURE (CCT): N/A

LED COLOR RENDERING INDEX (CRI): N/A

LED EFFICACY: N/A

LED AVERAGE RATED LIFE: N/A