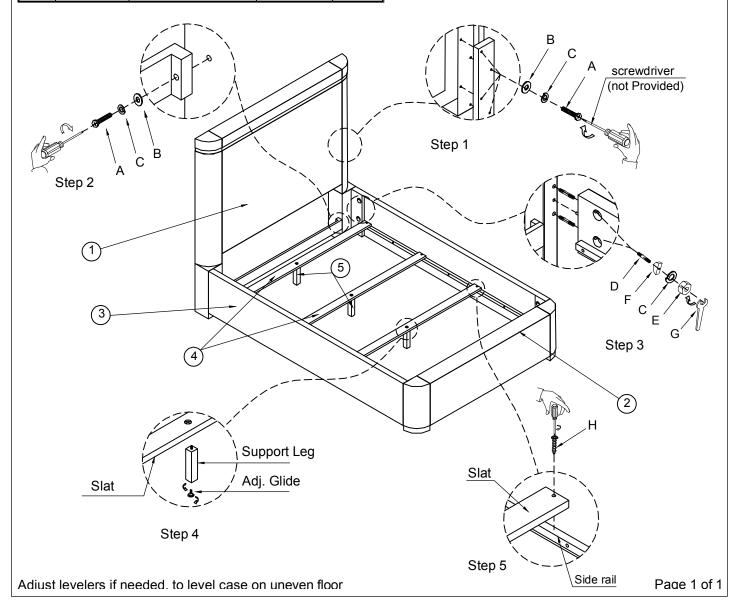

Read all instruction and study the drawing carefully before starting the assembly process.

## HARDWARE PACK

## PART LIST

| NO. | DRAWING             | DESCRIPTION   | SIZE                  | QTY   |
|-----|---------------------|---------------|-----------------------|-------|
| Α   | +                   | Bolt          | 5/16"x2-1/4"          | 10pcs |
| В   | 0                   | Flat washer   | 5/16"x19x2            | 10pcs |
| С   | ٥                   | Lock washer   | 5<br>16"x12x3         | 18pcs |
| D   |                     | Threaded rod  | 5/16" <b>x4</b> -1/2" | 8pcs  |
| E   | <b>©</b>            | Nut           | 5/16"x12              | 8pcs  |
| F   | Ø                   | Curved washer | L32x13x8              | 8pcs  |
| G   |                     | Hex wrench    | 12mm                  | 1pc   |
| Н   | <b>(</b> )000000>>> | Screw         | 8#x1"                 | 8pcs  |

| NO.        | DRAWING | DESCRIPTION      | QTY  |
|------------|---------|------------------|------|
| (1)        |         | Headboard        | 1pc  |
| (2)        |         | Footboard        | 1pc  |
| $\bigcirc$ |         | Bed rails        | 2pcs |
| 4          |         | Wood slat        | 4pcs |
| (5)        | •       | Slat support leg | 4pcs |