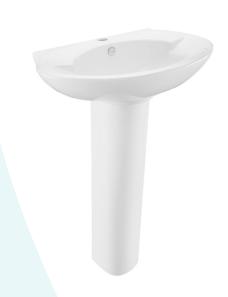

# **Plaisir**

## Pedestal Sink

SM-PS309

### Features:

- Sleek, two-piece design
- Glazed ceramic
- Chrome-finish overflow
- Standard 1 3/8" faucet hole
- Standard 1 3/4" drain hole