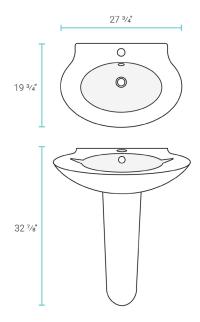

# Specifications:

- N.W: 75.0 lb.

- D: 19 <sup>3</sup>/<sub>4</sub>" x W: 27 <sup>3</sup>/<sub>4</sub>" x H: 32 <sup>7</sup>/<sub>8</sub>"

- Basin Depth: 5 7/8"