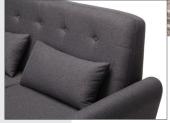

# 161-FLS2 Fabric Loveseat

**Tufted Back** Provides classic and modern styling

6.5" Thick **Base Cushion** Provides comfortable support

**Two Lumbar Pillows** Allow for positional comfort