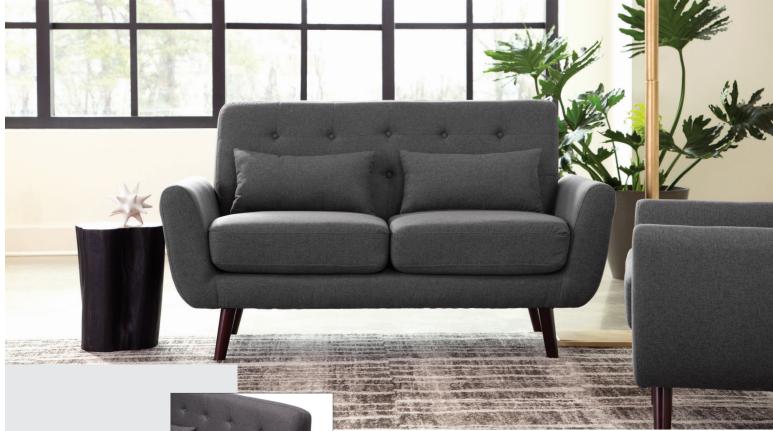

# 161-FLS2 Fabric Loveseat

**Tufted Back** Provides classic and modern styling

6.5" Thick **Base Cushion** Provides comfortable support

**Two Lumbar Pillows** Allow for positional comfort

## • Low profile arms and back

- Stylish Walnut legs will hold users up to 225 lb
- Quick and easy installation •
- Adjustable feet glides prevent scratches and adjust for uneven surfaces
- Backed by the OFM 5-Year Limited Warranty

### Shown in Dark Gray