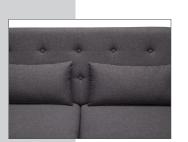

# 161-FLS2 Fabric Loveseat

**Tufted Back** Provides classic and modern styling

6.5" Thick **Base Cushion** Provides comfortable support

**Two Lumbar Pillows** Allow for positional comfort