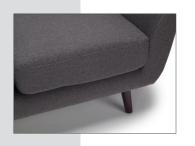

## • Low profile arms and back

- Stylish Walnut legs will hold users up to 225 lb
- Quick and easy installation •
- Adjustable feet glides prevent scratches and adjust for uneven surfaces
- Backed by the OFM 5-Year Limited Warranty