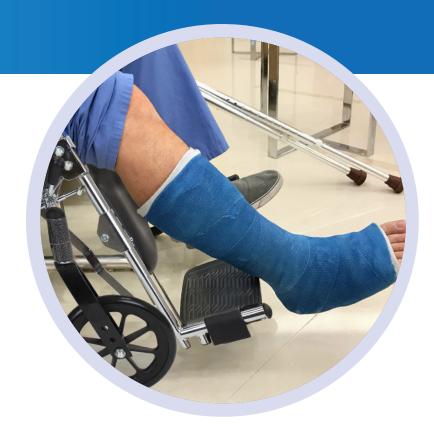

## **ARTICULATING LEG RESTS**

Reorder No. 10273

Dynarex Articulating Leg Rests are high-quality leg supports featuring durable chrome steel construction for stable, reliable support and non-skid foot plates for improved security. The Leg Rests feature a convenient elevating function for effortless adjustments and articulated design for added flexibility. The Leg Rests are designed with padded calf pads for improved comfort and swing-away functionality for easy access to and from the wheelchair. Dynarex Articulating Leg Rests require no tools to install, allowing for quick, efficient attachment.