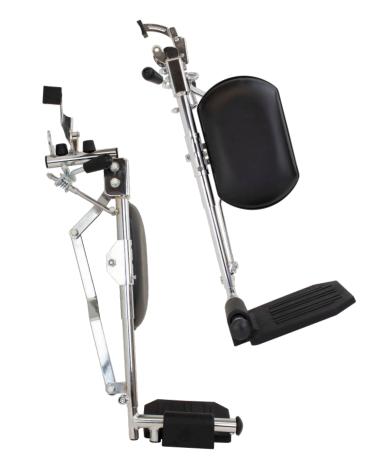

## **ARTICULATING LEG RESTS**

Reorder No. 10273

Dynarex Articulating Leg Rests are high-quality leg supports featuring durable chrome steel construction for stable, reliable support and non-skid foot plates for improved security. The Leg Rests feature a convenient elevating function for effortless adjustments and articulated design for added flexibility. The Leg Rests are designed with padded calf pads for improved comfort and swing-away functionality for easy access to and from the wheelchair. Dynarex Articulating Leg Rests require no tools to install, allowing for quick, efficient attachment.

- Constructed from durable chrome-steel for long-lasting support
- Elevating function provides convenient position adjustment
- Articulated design allows for improved flexibility
- Features padded calf pads for improved comfort
- Non-slip plastic foot plates for added stability
- Swing-away function allows for easy access to and from wheelchair
- Length adjustable from 19" to 27"
- Angle adjusts to 70 degrees
- Leg Rest pad measures  $9.4" \times 5.9" \times 0.13"$