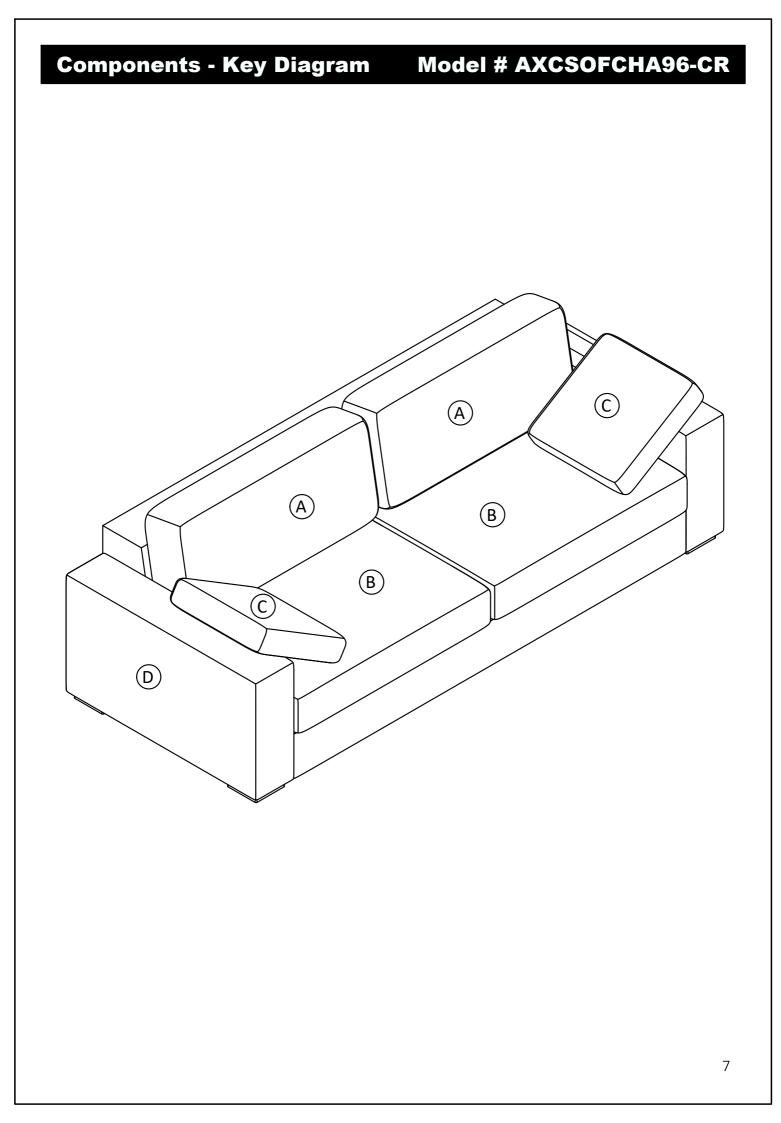

avoid damage.

#### May require 2 people for ease of assembly.

## **Care & Maintenance**

Wipe regularly with clean water and a damp, clean, soft white cloth.

General cleaning can be done as needed with a mild detergent and water solution. Always rinse with clean water and dry.

For heavy soiling, dampen a soft white cloth or soft bristle brush.

Use care as scrubbing can damage the surface.

More difficult stains can be treated, but this should be occasional, not daily cleaning. ANY cleaning solution used must be removed with clean water and a clean white cloth. Cleaning residue left on the material can cause it to dry out and crack or affect the color. DO NOT use any cleaners with corrosive ingredients (lye, acids or ammonia).

## Pre-Assembly Information

## Model # AXCSOFCHA96-CR