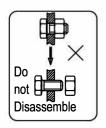

## Installation Instructions

- $\stackrel{\star}{\sim}$  Do not disassemble the main body, as it has been installed & commissioned correctly & precisely before leaving the factory.
- ☆ To avoid the faucet from jamming, do flush the water pipe before installation.
- ☆ After installation, make sure every joint safely sealed & no leaking.
- ☆ The nominal water pressure is 0.05 -1.0Mpa (including cold & ) hot water pressure), suitable for water temperature :  $4^{\circ}$ C -  $90^{\circ}$ C.
- A Make sure to connect the hot/cold inlet pipe correctly, if standing in front, hot water pipe connecting to the left & cold water pipe connecting to the right.