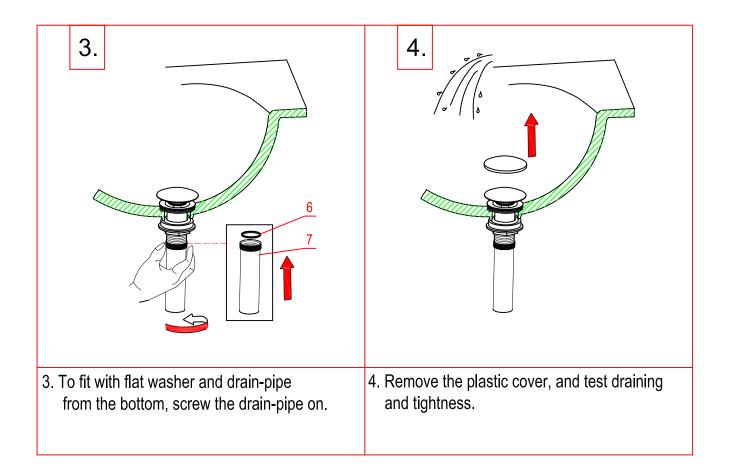

|
| 7.Drain-pipe               | 1    |
| 8.Installation instruction | 1    |

## Installation Instructions

- $\stackrel{\star}{\sim}$  Do not disassemble the main body, as it has been installed & commissioned correctly & precisely before leaving the factory.
- ☆ To avoid the faucet from jamming, do flush the water pipe before installation.
- ☆ After installation, make sure every joint safely sealed & no leaking.
- ☆ The nominal water pressure is 0.05 -1.0Mpa (including cold & ) hot water pressure), suitable for water temperature :  $4^{\circ}$ C -  $90^{\circ}$ C.
- A Make sure to connect the hot/cold inlet pipe correctly, if standing in front, hot water pipe connecting to the left & cold water pipe connecting to the right.





# Dimension Drawing



# **X Installation Procedures**





# W Usage:

☆ Press the cover down to reserve water, and press slightly the cover to rebound for draining.



# **X** Cleaning & Maintenance

- ☆ To keep the product clean & shining, follow the steps as below:
  - 1. Flush with clean water & dry with soft cloth only;
  - 2. If any dirt, clean with soft liquid or transparent glass detergent.
  - 3. Do not use any scrubbing detergent, polisher, sand-cloth, paper tissue or scraper.
  - 4. Do not use acid detergent, indissovable grain-like detergent or soap.
  - 5. Circumrotate the aerator off and clean it when necessary.





Serial number: 80010111084