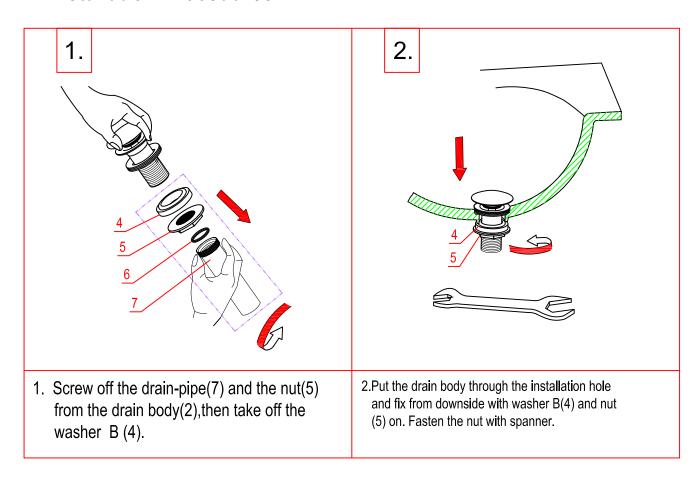

|
| 7.Drain-pipe               | 1    |
| 8.Installation instruction | 1    |

## Installation Instructions

- $\stackrel{\star}{\sim}$  Do not disassemble the main body, as it has been installed & commissioned correctly & precisely before leaving the factory.
- ☆ To avoid the faucet from jamming, do flush the water pipe before installation.
- ☆ After installation, make sure every joint safely sealed & no leaking.
- ☆ The nominal water pressure is 0.05 -1.0Mpa (including cold & ) hot water pressure), suitable for water temperature :  $4^{\circ}$ C -  $90^{\circ}$ C.
- A Make sure to connect the hot/cold inlet pipe correctly, if standing in front, hot water pipe connecting to the left & cold water pipe connecting to the right.





# Dimension Drawing



# **X Installation Procedures**





# W Usage:

☆ Press the cover down to reserve water, and press slightly the cover to rebound for draining.



# **X** Cleaning & Maintenance

- ☆ To keep the product clean & shining, follow the steps as below:
  - 1. Flush with clean water & dry with soft cloth only;
  - 2. If any dirt, clean with soft liquid or transparent glass detergent.
  - 3. Do not use any scrubbing detergent, polisher, sand-cloth, paper tissue or scraper.
  - 4. Do not use acid detergent, indissovable grain-like detergent or soap.
  - 5. Circumrotate the aerator off and clean it when necessary.





Serial number: 80010111084