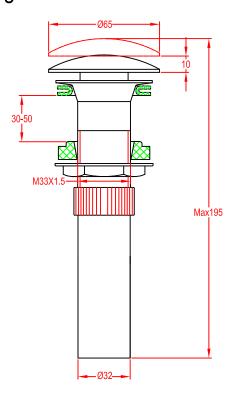

|
| 6.Flat washer              | 1    |
| 7.Drain-pipe               | 1    |
| 8.Installation instruction | 1    |

## Installation Instructions

- $\stackrel{\star}{\sim}$  Do not disassemble the main body, as it has been installed & commissioned correctly & precisely before leaving the factory.
- ☆ To avoid the faucet from jamming, do flush the water pipe before installation.
- ☆ After installation, make sure every joint safely sealed & no leaking.
- ☆ The nominal water pressure is 0.05 -1.0Mpa (including cold & ) hot water pressure), suitable for water temperature :  $4^{\circ}$ C -  $90^{\circ}$ C.
- A Make sure to connect the hot/cold inlet pipe correctly, if standing in front, hot water pipe connecting to the left & cold water pipe connecting to the right.





# Dimension Drawing



# **X Installation Procedures**





# W Usage:

☆ Press the cover down to reserve water, and press slightly the cover to rebound for draining.



# **X** Cleaning & Maintenance

- ☆ To keep the product clean & shining, follow the steps as below:
  - 1. Flush with clean water & dry with soft cloth only;
  - 2. If any dirt, clean with soft liquid or transparent glass detergent.
  - 3. Do not use any scrubbing detergent, polisher, sand-cloth, paper tissue or scraper.
  - 4. Do not use acid detergent, indissovable grain-like detergent or soap.
  - 5. Circumrotate the aerator off and clean it when necessary.





Serial number: 80010111084