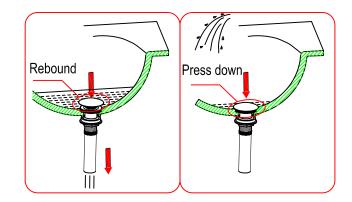

# W Usage:

☆ Press the cover down to reserve water, and press slightly the cover to rebound for draining.