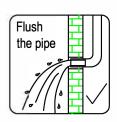

## Installation Instructions

- $\stackrel{\star}{\sim}$  Do not disassemble the main body, as it has been installed & commissioned correctly & precisely before leaving the factory.
- ☆ To avoid the faucet from jamming, do flush the water pipe before installation.
- ☆ After installation, make sure every joint safely sealed & no leaking.
- ☆ The nominal water pressure is 0.05 -1.0Mpa (including cold & ) hot water pressure), suitable for water temperature :  $4^{\circ}$ C -  $90^{\circ}$ C.
- A Make sure to connect the hot/cold inlet pipe correctly, if standing in front, hot water pipe connecting to the left & cold water pipe connecting to the right.