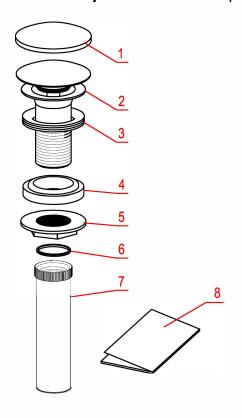

#### LIST OF THE STANDARD ACCESSORIES:

Please double-check the accessory list hereinafter and contact our company or our distributor for any unconformity.

#### Remarks:

- 1, Without affecting their performancing, accessories may be changed without further notice.
- 2, Drawings for reference only. Product size & shape refer to actual faucet.

| The Accessory List         | Qty. |
|----------------------------|------|
| 1.Plastic cover            | 1    |
| 2.Drain body               | 1    |
| 3.Washer A                 | 1    |
| 4.Washer B                 | 1    |
| 5.Nut                      | 1    |
| 6.Flat washer              | 1    |
| 7.Drain-pipe               | 1    |
| 8.Installation instruction | 1    |