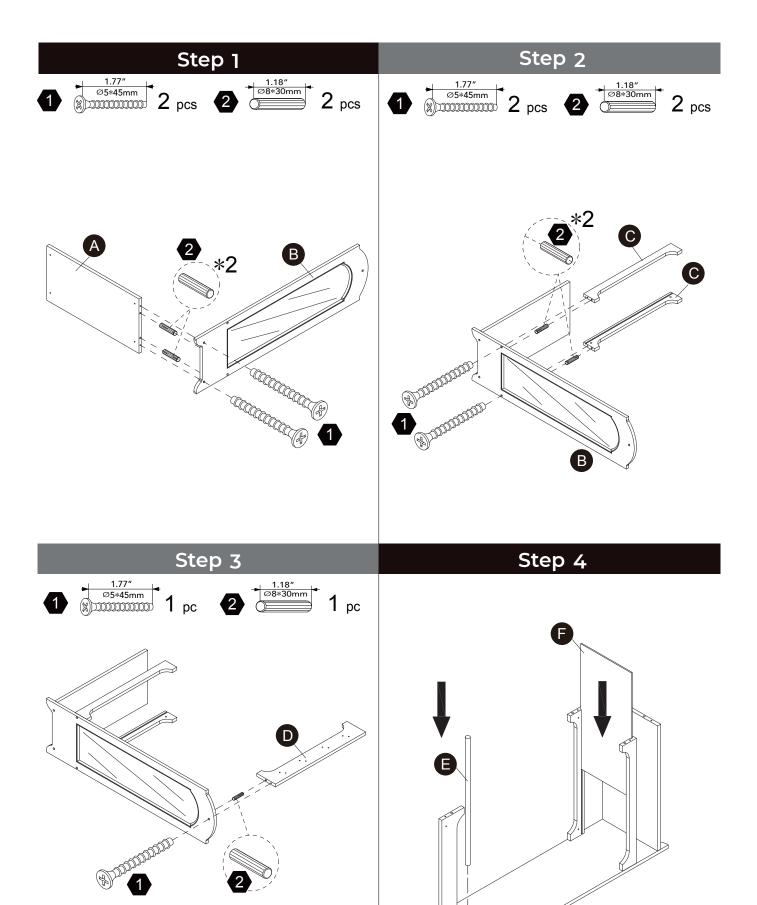

#### WARNING

CHOKING HAZARD - Small Parts Not for children under 3 years The product is to be assembled by an adult.

Scan for assembly instructions.

Scan for assembly instructions.