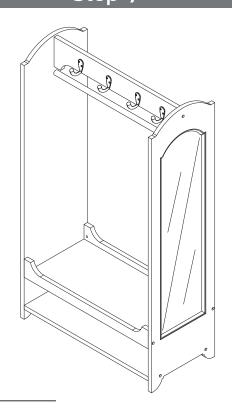

lla denna information för eventuell senare korrespondens på.

繁體 警告!需由成年人完成组装。本產品不適於3歲以下兒童使用。本包装包含细小零件,完成组装前,請慎防兒童 吞食小零件,避免窒息危險,且可能有鋒利邊緣及尖角,所以組裝完成前應置於兒童不能觸及之處,並遠離火源。

簡體 警告!需要成年人完成组装。不适合三岁以下的儿童使用。完成组装前,本包装包含细小零件,可能引发窒息;以及包含锋利边缘和尖角,所以完成组装前,请确保其远离儿童。







\*\* Got questions? Please have your product code (on the first page of this instruction, e.g. TD-12345A) and the order number ready, give us a call or email us through our customer care support! We are always ready to assist you!

# **Exploded Drawing**





Scan for assembly instructions.

# **Product Parts** D **B** 2 pcs





#### Hardware





Scan for assembly instructions.



#### WARNING

CHOKING HAZARD - Small Parts Not for children under 3 years The product is to be assembled by an adult.





Scan for assembly instructions.







Scan for assembly instructions.