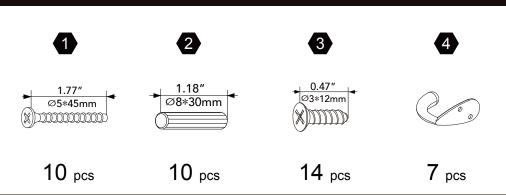

barn under 3 år på grund av små delar kvävningsrisk. Monteringen måste utföras av en vuxen. Färg och design är reserverade. Ta bort allt förpackningsmaterial före första användningen. Vänligen behålla denna information för eventuell senare korrespondens på.

繁體 警告!需由成年人完成组装。本產品不適於3歲以下兒童使用。本包装包含细小零件,完成组装前,請慎防兒童 吞食小零件,避免窒息危險,且可能有鋒利邊緣及尖角,所以組裝完成前應置於兒童不能觸及之處,並遠離火源。

簡體 警告!需要成年人完成组装。不适合三岁以下的儿童使用。完成组装前,本包装包含细小零件,可能引发窒息;以及包含锋利边缘和尖角,所以完成组装前,请确保其远离儿童。







\*\* Got questions? Please have your product code (on the first page of this instruction, e.g. TD-12345A) and the order number ready, give us a call or email us through our customer care support! We are always ready to assist you!

# **Exploded Drawing**





Scan for assembly instructions.

# **Product Parts** D **B** 2 pcs





#### Hardware





Scan for assembly instructions.



#### WARNING

CHOKING HAZARD - Small Parts Not for children under 3 years The product is to be assembled by an adult.





Scan for assembly instructions.







Scan for assembly instructions.