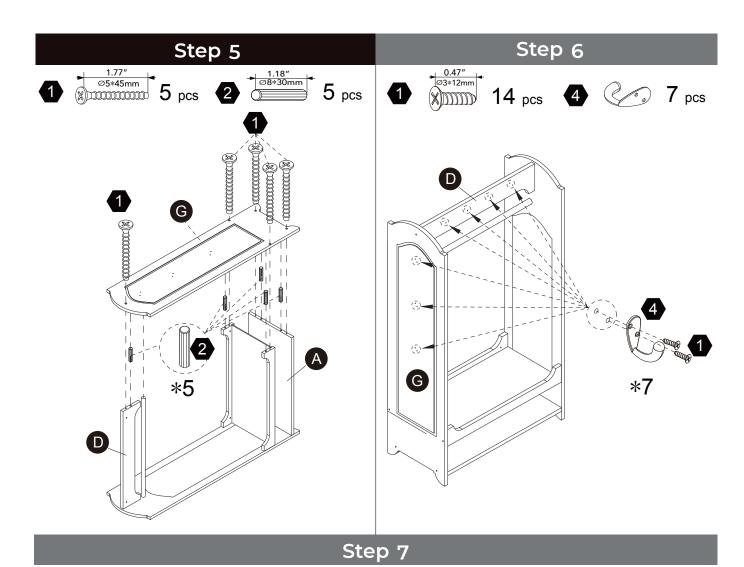

hålla denna information för eventuell senare korrespondens på.

繁體 警告!需由成年人完成组装。本產品不適於3歲以下兒童使用。本包装包含细小零件,完成组装前,請慎防兒童 吞食小零件,避免窒息危險,且可能有鋒利邊緣及尖角,所以組裝完成前應置於兒童不能觸及之處,並遠離火源。

簡體 警告!需要成年人完成组装。不适合三岁以下的儿童使用。完成组装前,本包装包含细小零件,可能引发窒息;以及包含锋利边缘和尖角,所以完成组装前,请确保其远离儿童。







\*\* Got questions? Please have your product code (on the first page of this instruction, e.g. TD-12345A) and the order number ready, give us a call or email us through our customer care support! We are always ready to assist you!

# **Exploded Drawing**





Scan for assembly instructions.

# **Product Parts** D **B** 2 pcs





#### Hardware





Scan for assembly instructions.



#### WARNING

CHOKING HAZARD - Small Parts Not for children under 3 years The product is to be assembled by an adult.





Scan for assembly instructions.







Scan for assembly instructions.