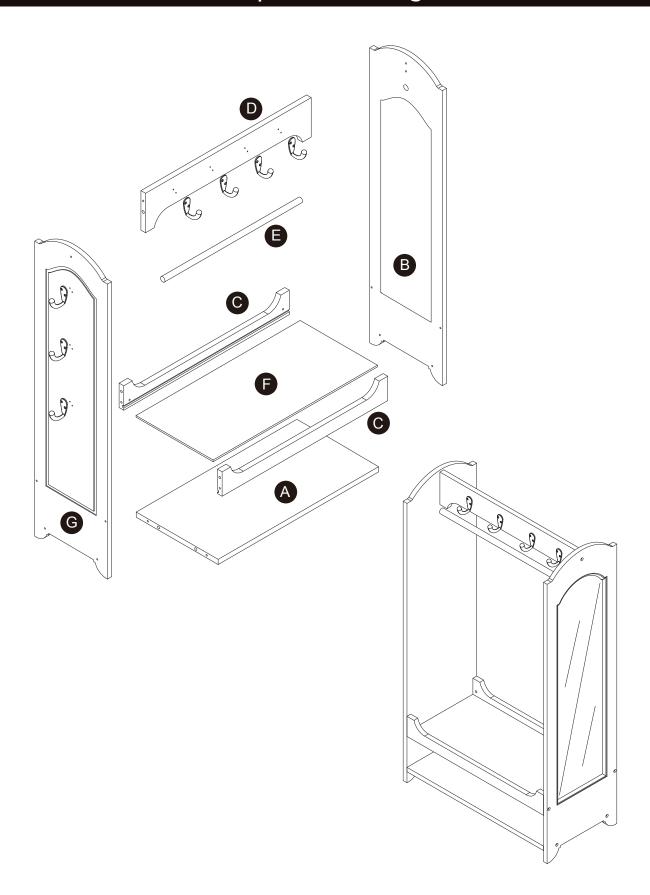

# **Exploded Drawing**

Scan for assembly instructions.

# **Product Parts** D **B** 2 pcs