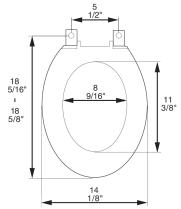

# Model Number U1006-00 **Utility Grade - Light Duty Plastic Seat** Elongated Closed Front with Cover

### **Product Specifications**

Hinge Design: Check hinge Ring Height: 1/2" Ring Height with Bumper: 5/8" Height of Seat with Cover: 1 1/2" Size: ANSI Standard Toilet