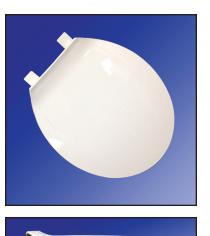

#### Seat shall be

Model Number U1005-00 Utility Grade - Light Duty Plastic Seat Round Closed Front with Cover

### **Features**

- · Injection molded durable polypropylene plastic with UV protection
- Molded in bumpers
- Corrosion proof hardware
- Top mount design

### **Product Specifications**

Hinge Design: Check hinge Ring Height: 1/2" Ring Height with Bumper: 5/8" Height of Seat with Cover: 1 1/2" Size: ANSI Standard Toilet