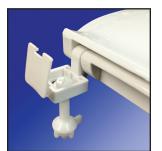

### **Product Specifications**

Hinge Design: Check hinge Ring Height: 1/2" Ring Height with Bumper: 5/8" Height of Seat with Cover: 1 1/2" Size: ANSI Standard Toilet

### Additional Information

All seats feature UV protection.

Corrosion proof, self-aligning hardware

Check hinge design