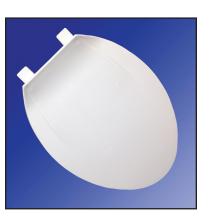

# Model Number U1006-00 **Utility Grade - Light Duty Plastic Seat** Elongated Closed Front with Cover

### **Features**

- · Injection molded durable polypropylene plastic with UV protection
- Molded in bumpers
- Corrosion proof hardware
- Top mount design

### **Product Specifications**

Hinge Design: Check hinge Ring Height: 1/2" Ring Height with Bumper: 5/8" Height of Seat with Cover: 1 1/2" Size: ANSI Standard Toilet