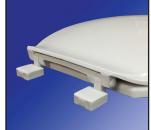

### **Features**

- · Injection molded durable polypropylene plastic with UV protection
- Molded in bumpers
- Corrosion proof hardware
- Top mount design

### **Product Specifications**

Hinge Design: Check hinge Ring Height: 1/2" Ring Height with Bumper: 5/8" Height of Seat with Cover: 1 1/2" Size: ANSI Standard Toilet