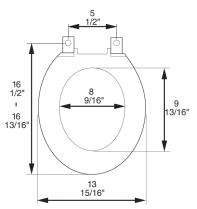

#### Seat shall be

Model Number U1005-00 Utility Grade - Light Duty Plastic Seat Round Closed Front with Cover

### **Product Specifications**

Hinge Design: Check hinge Ring Height: 1/2" Ring Height with Bumper: 5/8" Height of Seat with Cover: 1 1/2" Size: ANSI Standard Toilet