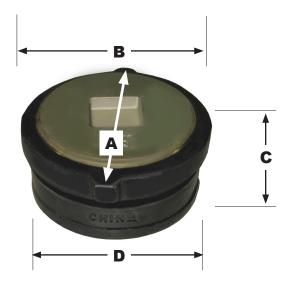

| PART NO. | PIPE SIZE | PLUG   | A      | В      | С      | D      |  |
|----------|-----------|--------|--------|--------|--------|--------|--|
| □ C39404 | 4"        | 3-1/2" | 5-1/8" | 4-3/4" | 2-1/8" | 4-3/8" |  |