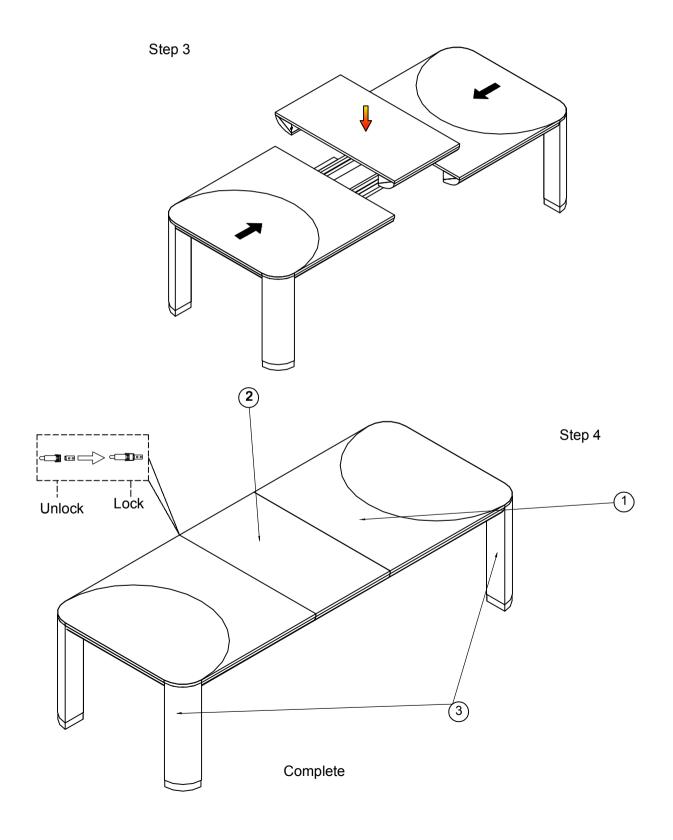

| NO. | DRAWING    | DESCRIPTION    | QTY  |
|-----|------------|----------------|------|
| (-) |            | Table top      | 1pc  |
| (2) | $\Diamond$ | Internal panel | 1pc  |
| 3   |            | Leg            | 4pcs |

## HF HOOKER ASSEMBLY INSTRUCTION

Item: 6850-75200-80 Leg Dining Table w/1-24in leaf

Thank you for purchasing this quality product. Be sure to unpack carefully looking for small parts which may have come loose during shipment.

Read all instruction and study the drawing carefully before starting the assembly process.