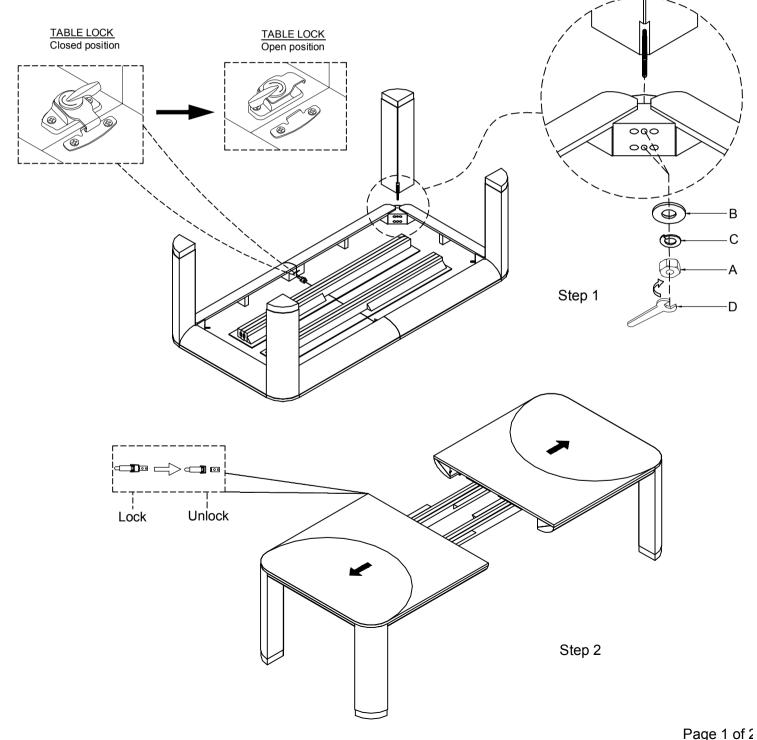

## HF HOOKER ASSEMBLY INSTRUCTION

Item: 6850-75200-80 Leg Dining Table w/1-24in leaf

Thank you for purchasing this quality product. Be sure to unpack carefully looking for small parts which may have come loose during shipment.

Read all instruction and study the drawing carefully before starting the assembly process.

## HARDWARE PACK

## PART LIST

| NO. | DRAWING | DESCRIPTION | SIZE                        | QTY  |
|-----|---------|-------------|-----------------------------|------|
| Α   |         | Nut         | <u>5</u> <sub>16</sub> "×12 | 8pcs |
| В   |         | Flat washer | <u>5</u> "×19×2             | 8pcs |
| С   | ٧       | Lock washer | 5/16"×12×3                  | 8pcs |
| D   | 5       | Hex Wrench  | 12mm                        | 1pc  |