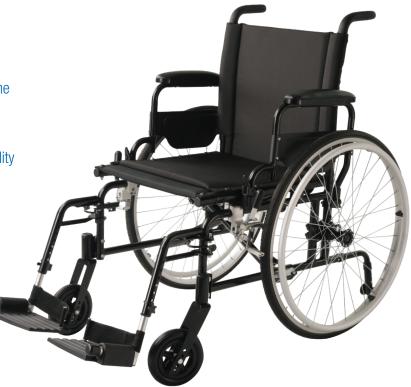

## **DYNARIDE**<sup>™</sup> **SERIES 5 ULTRA LITE** WHEELCHAIR

- Designed to provide safe, reliable transport
- Aluminum frame weighs less than 27 lb. for easy portability
- Detachable back for compact, convenient storage
- Swing-away, extendable footrests with heel loops provide added versatility
- Long-lasting, easy-to-clean nylon upholstery for optimal hygiene
- Tool-free, flip back armrests allow for efficient transfers in and out of wheelchair
- Steel anti-tippers and adjustable wheel locks offer added stability
- Equipped with quick-release wheels for easy storage
- Back height is adjustable: 17"-18"-19"
- Adjustable seat depth from 16" to 18" to suit a wide range of users
- Real wheels feature a triple axel for height adjustments: 17"-18"-19"
- Overall wheelbase depth can be adjusted to add 2 inches
- Front casters are height-adjustable in 5 positions
- Weight capacity 250 lb.
- Qualifies as a K5 category wheelchair
- Limited Lifetime Warranty
- HCPCS: K0005+E0951