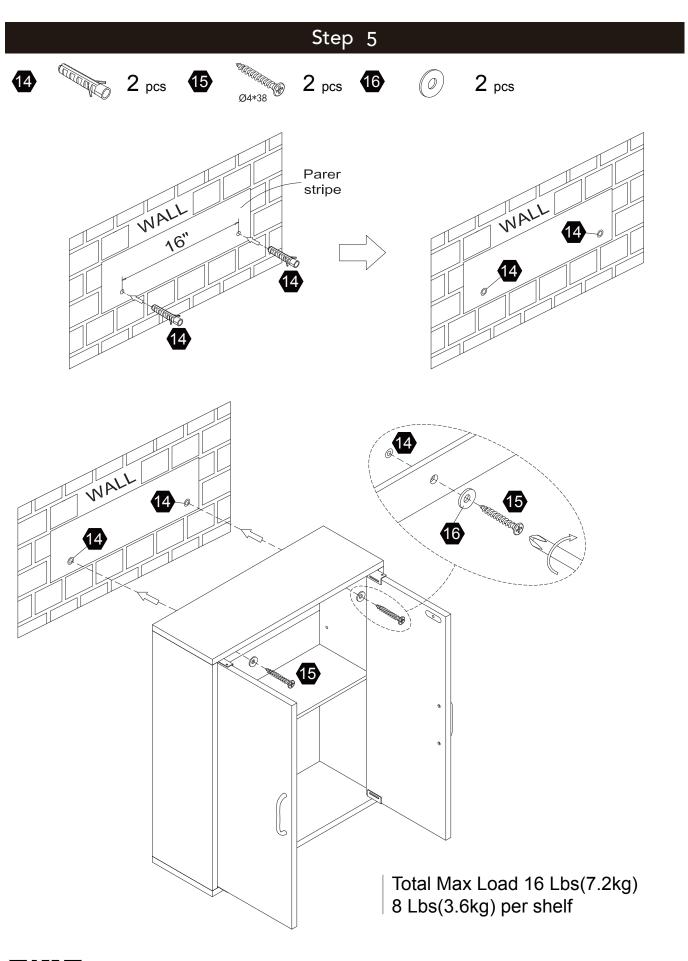

## Exploded Drawing

- 1. Do not let any sharp objects touch or rub the surface of the product.
- 2. When assemblying, do not let children play around the working area.
- 3. Please confirm all parts are correct before starting the assembly process.
- 4. Do not tighten all bolts and screws completely until the entire unit has been assembled and set up.

| Hardware          |             |       |                |       |       |
|-------------------|-------------|-------|----------------|-------|-------|
| 1                 | 2           | 3     | 4              | 5     | 6     |
| C Participant     | Ø3*12 D=7   | S M   |                | Ø6*30 | Ø4*35 |
| <b>1</b> pc       | 20 pcs      | 2 pcs | 2 pcs          | 8 pcs | 2 pcs |
| 7                 | 8           | 9     | Ð              | 1     | 12    |
|                   |             | 9     | BDDDD<br>Ø3*12 |       | 6     |
| <b>1</b> pc       | <b>1</b> pc | 4 pcs | 4 pcs          | 4 pcs | 2 pcs |
| 13                | 14          | 15    | 16             |       |       |
| $\langle \rangle$ | CINED DI    | Ø4*38 | $\bigcirc$     |       |       |
| 4 pcs             | 2 pcs       | 2 pcs | 2 pcs          |       |       |