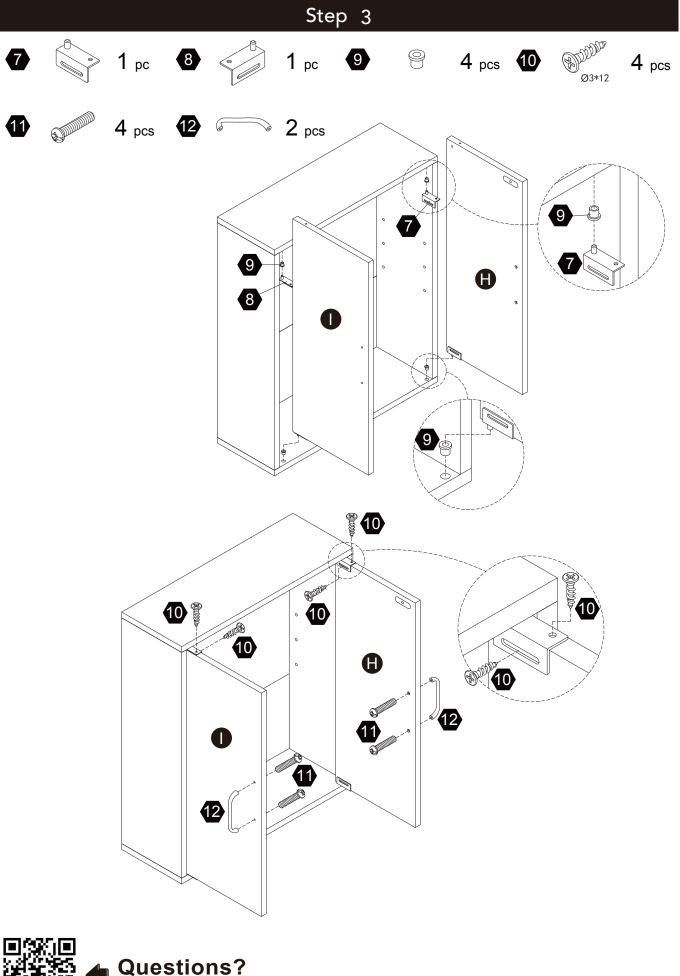

## Exploded Drawing

- 1. Do not let any sharp objects touch or rub the surface of the product.
- 2. When assemblying, do not let children play around the working area.
- 3. Please confirm all parts are correct before starting the assembly process.
- 4. Do not tighten all bolts and screws completely until the entire unit has been assembled and set up.