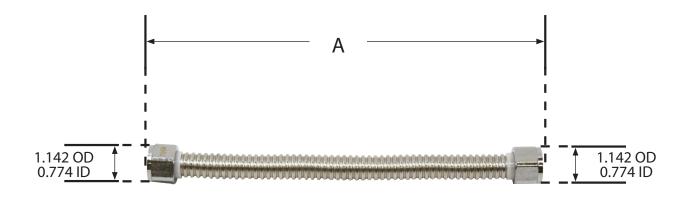

| Part No. | FIP x FIP   | А   |
|----------|-------------|-----|
| J39712   | 3/4" x 3/4" | 12″ |
| J39715   | 3/4" x 3/4" | 15″ |
| J39718   | 3/4" x 3/4" | 18″ |
| J39724   | 3/4" x 3/4" | 24″ |