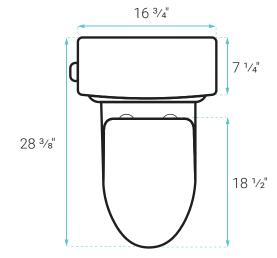

#### **SPECIFICATIONS:**

N.W: 110.13 lb.

L: 28 <sup>3</sup>/<sub>8</sub>" x W: 16 <sup>3</sup>/<sub>4</sub>" x H: 28 <sup>5</sup>/<sub>8</sub>"