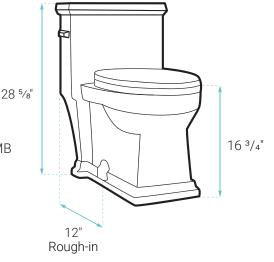

#### **FEATURES:**

- One-piece, seamless design
- Glazed ceramic, skirted trapway
- Elongated bowl
- 16 <sup>3</sup>/<sub>4</sub>" bowl height with seat
- Single, gravity flush 1.1/1.6 GPF
- Quick-release, soft-close seat

#### **INSTALLATION:**

Floor mount Standard 12" rough-in

#### **SPECIFICATIONS:**

N.W: 110.13 lb.

L: 28 <sup>3</sup>/<sub>8</sub>" x W: 16 <sup>3</sup>/<sub>4</sub>" x H: 28 <sup>5</sup>/<sub>8</sub>"