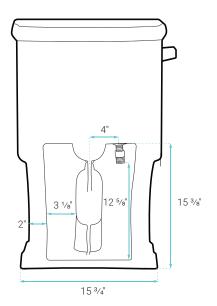

ver

### One-Piece Toilet SM-1T114MB

#### **FEATURES:**

- One-piece, seamless design
- Glazed ceramic, skirted trapway
- Elongated bowl
- 16 <sup>3</sup>/<sub>4</sub>" bowl height with seat
- Single, gravity flush 1.1/1.6 GPF
- Quick-release, soft-close seat

#### **INSTALLATION:**

Floor mount Standard 12" rough-in

#### **COLORS & FINISHES:**

White: SM-1T114

Matte Black: SM-1T114MB

#### **INCLUDED PARTS:**

- QQ Feet: SM-QQF04MB
- Quick-Release Seat: SM-QRS14MB
- Tank Lid: SM-TTL14MB
- Fill Valve: SM-TPT68
- Flush Valve: SM-TPT23
- Flush Handle: SM-TPT97
- Wax Ring & Toilet Bolts: SM-TPT01
- Matte Black Side Cover Caps: SM-1T114MB



#### **SPECIFICATIONS:**

N.W: 110.13 lb.

L: 28 <sup>3</sup>/<sub>8</sub>" x W: 16 <sup>3</sup>/<sub>4</sub>" x H: 28 <sup>5</sup>/<sub>8</sub>"