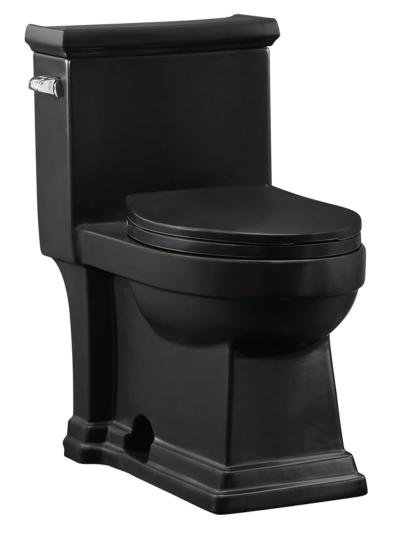

### One-Piece Toilet SM-1T114MB

#### **COLORS & FINISHES:**

White: SM-1T114

Matte Black: SM-1T114MB