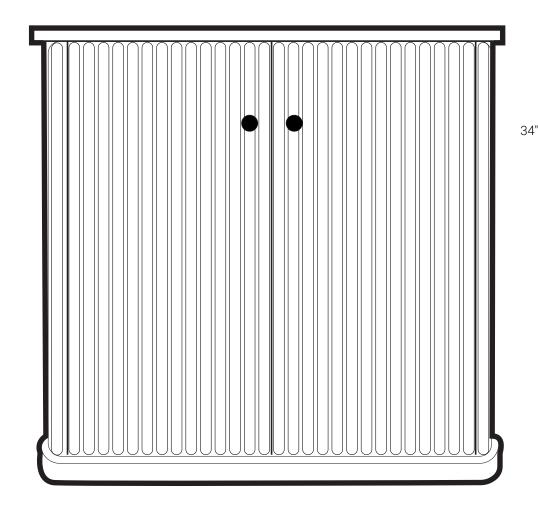

#### **SPECIFICATIONS:**

N.W: 77.8 lb. D: 18.5" x W: 36" x H: 34" Inner Sink: D: 10.5" x W: 19.5" x 5"