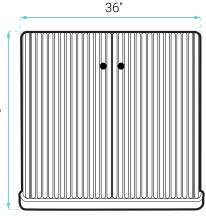

#### **SPECIFICATIONS:**

N.W: 77.8 lb. D: 18.5" x W: 36" x H: 34" Inner Sink: D: 10.5" x W: 19.5" x 5"