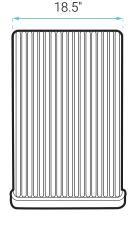

#### **SPECIFICATIONS:**

N.W: 77.8 lb. D: 18.5" x W: 36" x H: 34" Inner Sink: D: 10.5" x W: 19.5" x 5"