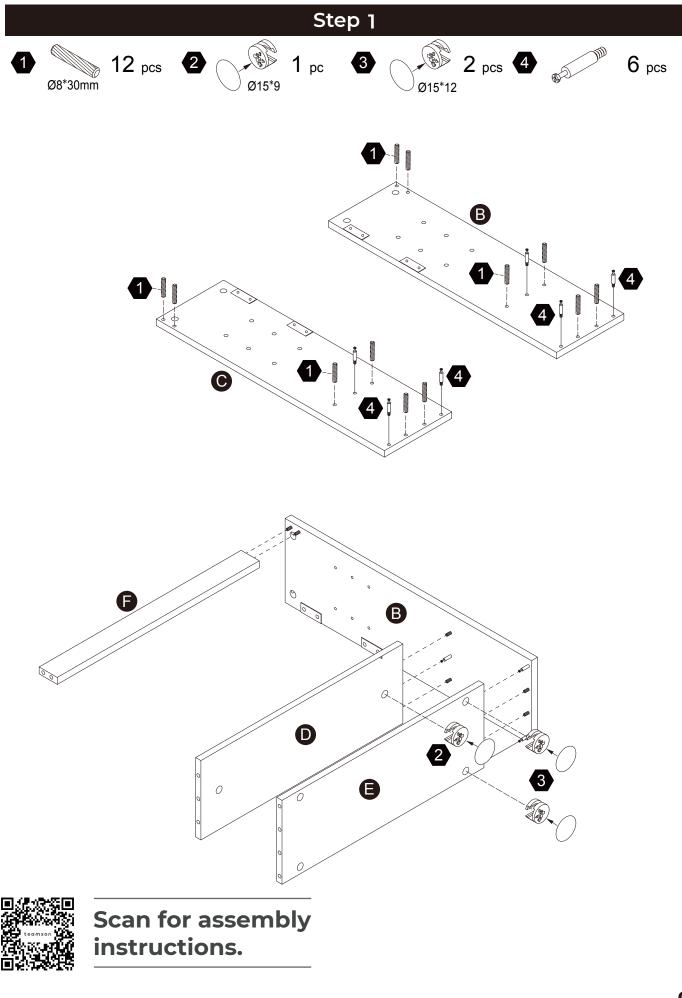

y.

| Hardware                    |           |                   |          |       |           |
|-----------------------------|-----------|-------------------|----------|-------|-----------|
| 0                           | 2         | 3                 | 4        | 5     | 6         |
| Ø8*30mm                     | Ø15*9     | Ø15*12            | S M      |       |           |
| 18 PCS                      | 2 PCS     | 8 PCS             | 10 PCS   | 2 PCS | 2 PCS     |
| •                           | 8         | 9                 | 10       | 1     |           |
| @1 <sup>0000</sup><br>ø3*12 | Ø3*12 D=7 | @UMMMMM<br>Ø 4*35 | CHERRY O | 57    | <b>\$</b> |
| 8 PCS                       | 14 PCS    | 2 PCS             | 2 PCS    | 4 PCS |           |



Scan for assembly instructions.





instructions.