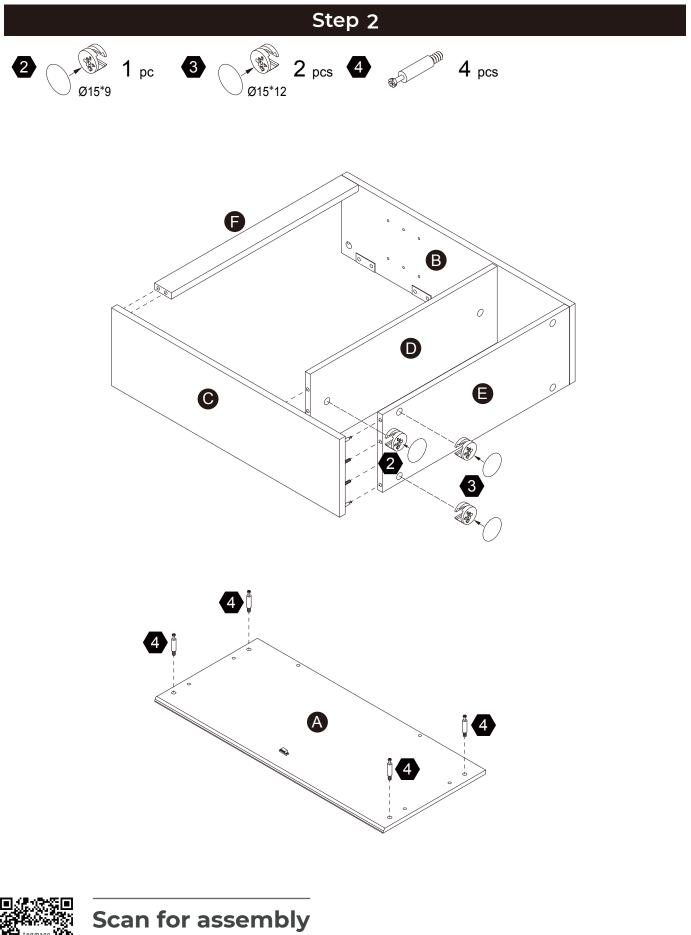

| Hardware                    |           |                   |          |       |           |
|-----------------------------|-----------|-------------------|----------|-------|-----------|
| 0                           | 2         | 3                 | 4        | 5     | 6         |
| Ø8*30mm                     | Ø15*9     | Ø15*12            | S M      |       |           |
| 18 PCS                      | 2 PCS     | 8 PCS             | 10 PCS   | 2 PCS | 2 PCS     |
| •                           | 8         | 9                 | 10       | 1     |           |
| @1 <sup>0000</sup><br>ø3*12 | Ø3*12 D=7 | @UMMMMM<br>Ø 4*35 | CHERRY O | 57    | <b>\$</b> |
| 8 PCS                       | 14 PCS    | 2 PCS             | 2 PCS    | 4 PCS |           |



Scan for assembly instructions.





instructions.