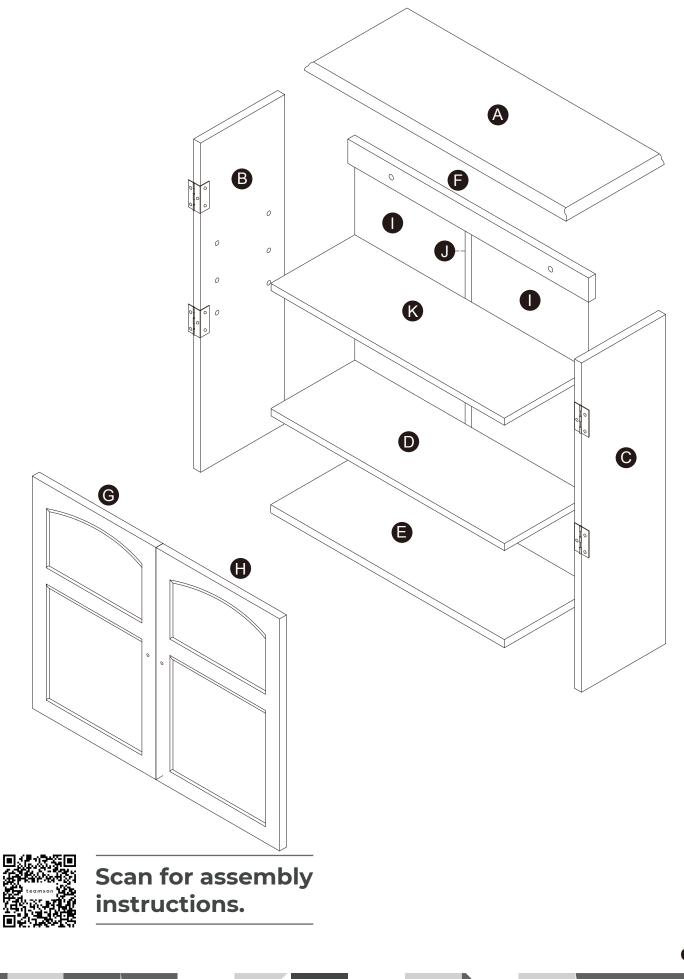

net 2 Doors

www.teamson.com



# **Questions? Comments? Need help?** Call or email us any time!

# **Global Customer Service**

**USA** 

### +1(800)935-3959

Mon - Fri 10:00am ~ 2:00pm EST Support@teamson.com

EU/UK

## +44(0)1952-916-050

Mon - Thu 9:00am ~ 5:00pm GMT Friday 9:00am ~ 4:00pm GMT ⊠ support@teamson.co.uk

**ASIA** 

## 深圳办公室:

#### +86(0755)8885-3558.分机号331

Mon - Sat 9:00am ~ 5:00pm GMT+8 ⊠ sales\_ec@teamson.com

台北辦公室:

## +886(2)2556-6268

Mon - Fri 9:00am ~ 5:00pm GMT+8 ⊠ sales\_ec@teamson.com

## www.teamson.com







\*\* Got questions? Please have your product code (on the first page of this instruction, e.g. TD-12345A) and the order number ready, give us a call or email us through our customer care support! We are always ready to assist you!

## Exploded Drawing







1 PC



Scan for assembly instructions.

# **A** Care Instructions

Dust surface with a dry soft cloth. Do not use window cleaners or cleaning abrasives as they will scratch the surface and could damage the protective coating

# 

Small parts and sharp edges may be present prior to assembly.

| Hardware                    |           |                   |          |       |           |
|-----------------------------|-----------|-------------------|----------|-------|-----------|
| 0                           | 2         | 3                 | 4        | 5     | 6         |
| Ø8*30mm                     | Ø15*9     | Ø15*12            | S M      |       |           |
| 18 PCS                      | 2 PCS     | 8 PCS             | 10 PCS   | 2 PCS | 2 PCS     |
| •