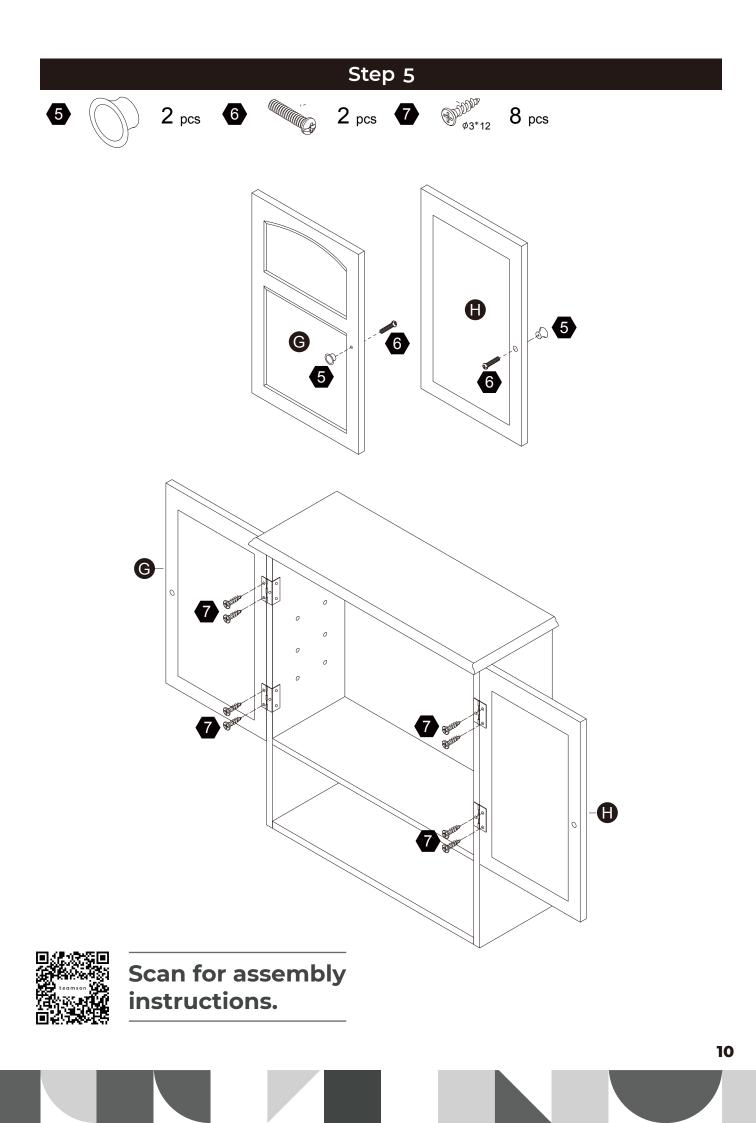

# 

Small parts and sharp edges may be present prior to assembly.

| Hardware                    |           |                   |          |       |           |
|-----------------------------|-----------|-------------------|----------|-------|-----------|
| 0                           | 2         | 3                 | 4        | 5     | 6         |
| Ø8*30mm                     | Ø15*9     | Ø15*12            | S M      |       |           |
| 18 PCS                      | 2 PCS     | 8 PCS             | 10 PCS   | 2 PCS | 2 PCS     |
| •                           | 8         | 9                 | 10       | 1     |           |
| @1 <sup>0000</sup><br>ø3*12 | Ø3*12 D=7 | @UMMMMM<br>Ø 4*35 | CHERRY O | 57    | <b>\$</b> |
| 8 PCS                       | 14 PCS    | 2 PCS             | 2 PCS    | 4 PCS |           |