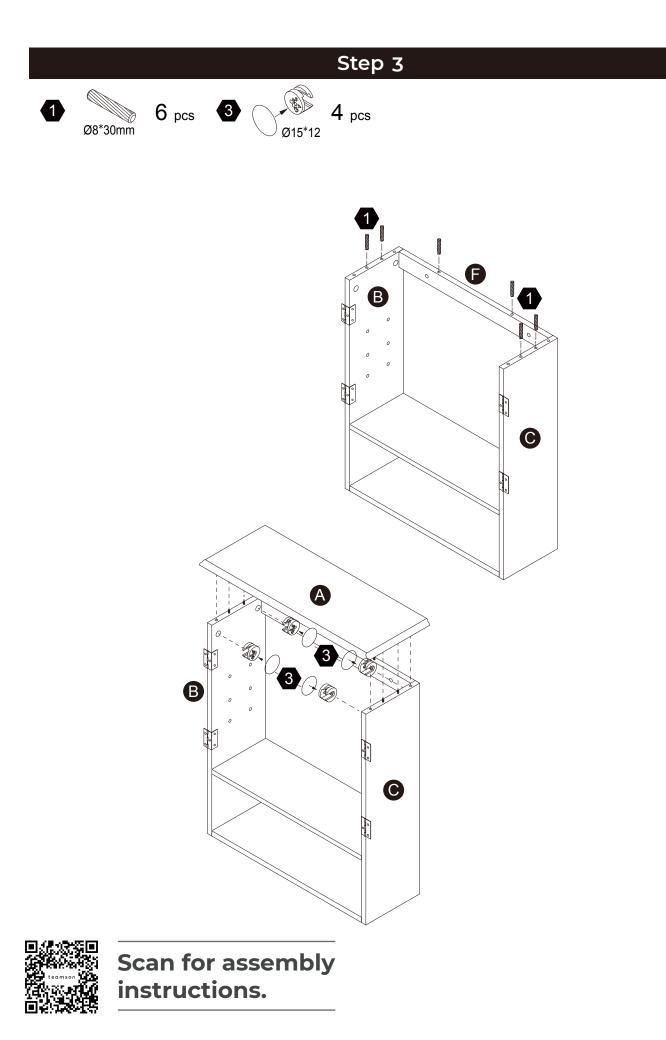

|           |                   |          |       |           |
|-----------------------------|-----------|-------------------|----------|-------|-----------|
| 0                           | 2         | 3                 | 4        | 5     | 6         |
| Ø8*30mm                     | Ø15*9     | Ø15*12            | S M      |       |           |
| 18 PCS                      | 2 PCS     | 8 PCS             | 10 PCS   | 2 PCS | 2 PCS     |
| •                           | 8         | 9                 | 10       | 1     |           |
| @1 <sup>0000</sup><br>ø3*12 | Ø3*12 D=7 | @UMMMMM<br>Ø 4*35 | CHERRY O | 57    | <b>\$</b> |
| 8 PCS                       | 14 PCS    | 2 PCS             | 2 PCS    | 4 PCS |           |



Scan for assembly instructions.





instructions.