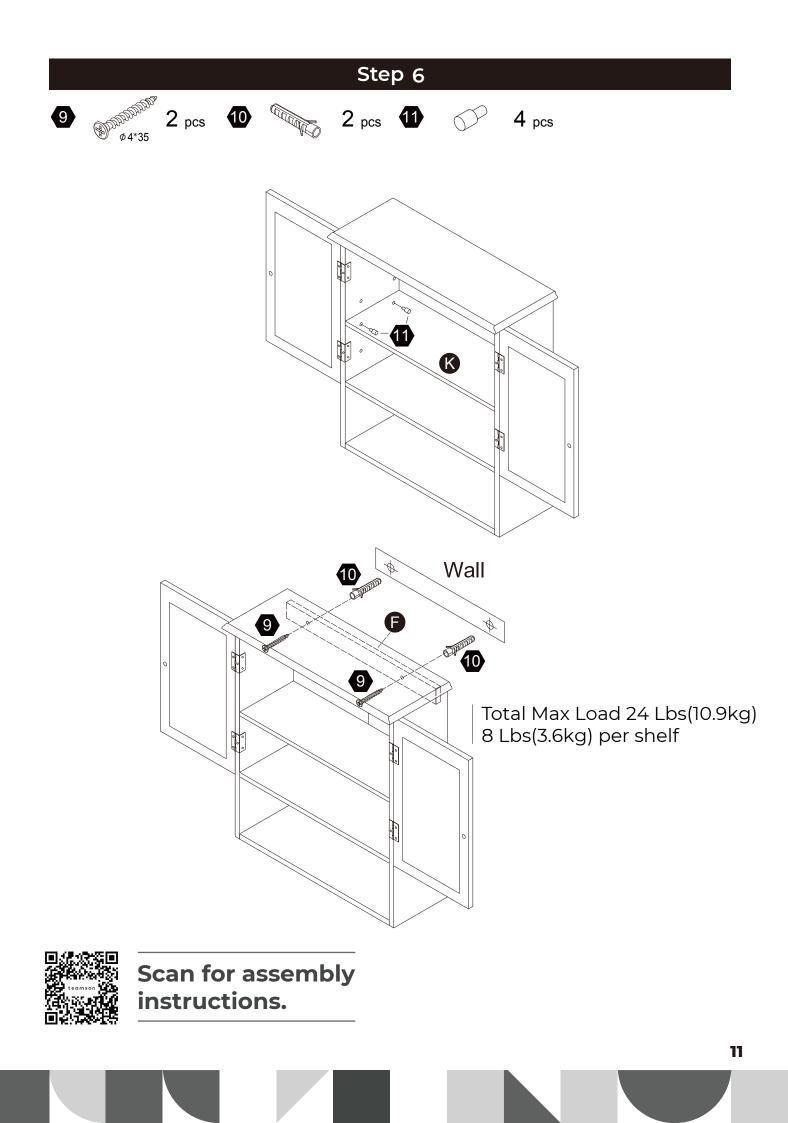

# 

Small parts and sharp edges may be present prior to assembly.

| Hardware                    |           |                   |          |       |           |
|-----------------------------|-----------|-------------------|----------|-------|-----------|
| 0                           | 2         | 3                 | 4        | 5     | 6         |
| Ø8*30mm                     | Ø15*9     | Ø15*12            | S M      |       |           |
| 18 PCS                      | 2 PCS     | 8 PCS             | 10 PCS   | 2 PCS | 2 PCS     |
| •                           | 8         | 9                 | 10       | 1     |           |
| @1 <sup>0000</sup><br>ø3*12 | Ø3*12 D=7 | @UMMMMM<br>Ø 4*35 | CHERRY O | 57    | <b>\$</b> |
| 8 PCS                       | 14 PCS    | 2 PCS             | 2 PCS    | 4 PCS |           |