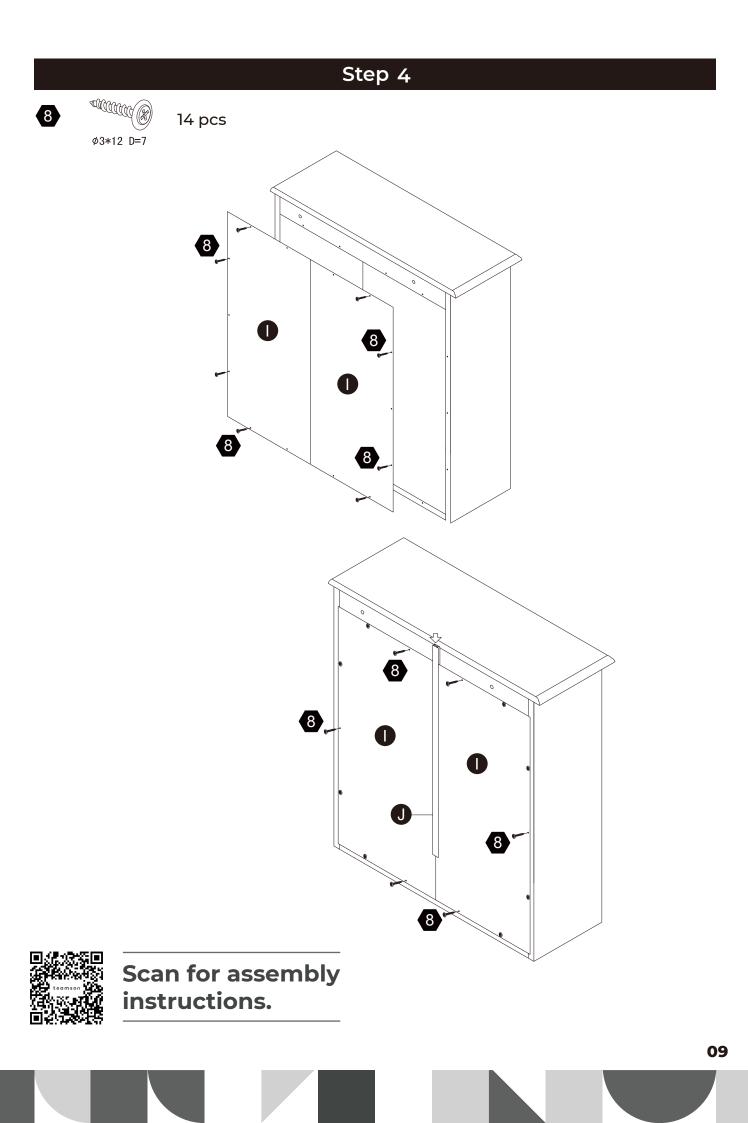

# 

Small parts and sharp edges may be present prior to assembly.

| Hardware                    |           |                   |          |       |           |
|-----------------------------|-----------|-------------------|----------|-------|-----------|
| 0                           | 2         | 3                 | 4        | 5     | 6         |
| Ø8*30mm                     | Ø15*9     | Ø15*12            | S M      |       |           |
| 18 PCS                      | 2 PCS     | 8 PCS             | 10 PCS   | 2 PCS | 2 PCS     |
| •                           | 8         | 9                 | 10       | 1     |           |
| @1 <sup>0000</sup><br>ø3*12 | Ø3*12 D=7 | @UMMMMM<br>Ø 4*35 | CHERRY O | 57    | <b>\$</b> |
| 8 PCS                       | 14 PCS    | 2 PCS             | 2 PCS    | 4 PCS |           |