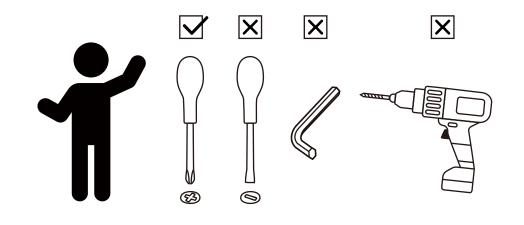

# 

Small parts and sharp edges may be present prior to assembly.

| Hardware                    |           |                   |          |       |           |
|-----------------------------|-----------|-------------------|----------|-------|-----------|
| 0                           | 2         | 3                 | 4        | 5     | 6         |
| Ø8*30mm                     | Ø15*9     | Ø15*12            | S M      |       |           |
| 18 PCS                      | 2 PCS     | 8 PCS             | 10 PCS   | 2 PCS | 2 PCS     |
| •                           | 8         | 9                 | 10       | 1     |           |
| @1 <sup>0000</sup><br>ø3*12 | Ø3*12 D=7 | @UMMMMM<br>Ø 4*35 | CHERRY O | 57    | <b>\$</b> |
| 8 PCS                       | 14 PCS    | 2 PCS             | 2 PCS    | 4 PCS |           |