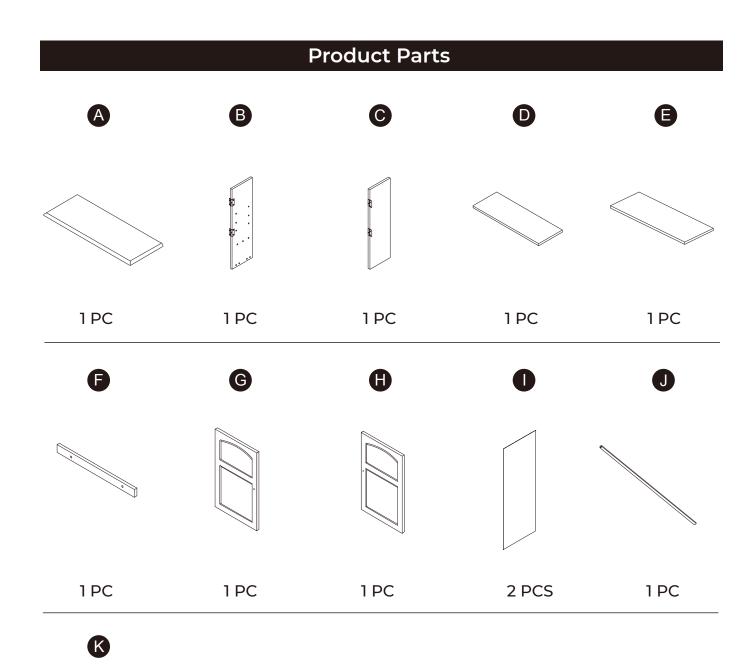

t 2 Doors

www.teamson.com



# **Questions? Comments? Need help?** Call or email us any time!

# **Global Customer Service**

**USA** 

### +1(800)935-3959

Mon - Fri 10:00am ~ 2:00pm EST Support@teamson.com

EU/UK

## +44(0)1952-916-050

Mon - Thu 9:00am ~ 5:00pm GMT Friday 9:00am ~ 4:00pm GMT ⊠ support@teamson.co.uk

**ASIA** 

## 深圳办公室:

#### +86(0755)8885-3558.分机号331

Mon - Sat 9:00am ~ 5:00pm GMT+8 ⊠ sales\_ec@teamson.com

台北辦公室:

## +886(2)2556-6268

Mon - Fri 9:00am ~ 5:00pm GMT+8 ⊠ sales\_ec@teamson.com

## www.teamson.com







\*\* Got questions? Please have your product code (on the first page of this instruction, e.g. TD-12345A) and the order number ready, give us a call or email us through our customer care support! We are always ready to assist you!

## Exploded Drawing







1 PC



Scan for assembly instructions.

# **A** Care Instructions

Dust surface with a dry soft cloth. Do not use window cleaners or cleaning abrasives as they will scratch the surface and could damage the protective coating

# 

Small parts and sharp edges may be present prior to assembly.

| Hardware                    |           |                   |          |       |           |
|-----------------------------|-----------|-------------------|----------|-------|-----------|
| 0                           | 2         | 3                 | 4        | 5     | 6         |
| Ø8*30mm                     | Ø15*9     | Ø15*12            | S M      |       |           |
| 18 PCS                      | 2 PCS     | 8 PCS             | 10 PCS   | 2 PCS | 2 PCS     |
| •