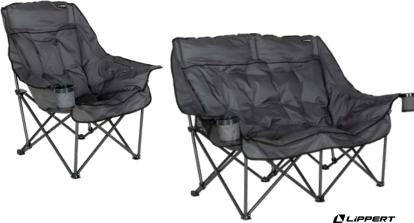

# BIG BEAR HEATED CHAIR & LOVESEAT

The Lippert Big Bear heated chair and loveseat delivers customizable warmth with dual heat zones and durable outdoor construction, ensuring comfort and convenience wherever you go. Stay cozy and supported with its spacious design and easy portability.

# Additional Lippert Big Bear Chair & Loveseat Features

- Heat panels include overheating protection for safety and peace of mind
- Auto shut-off feature powers down the battery after 120 minutes of use
- Made of resilient 600D polyester fabric with PVC coating for outdoor use
- High-loft cushioning for added comfort
- Spacious design for effortless relaxation
- Powder-coated steel frame construction for heavy-duty support
- Lightweight and easy to transport
- Chair 400-lb. weight capacity, two heating zones
- Loveseat 600-lb. weight capacity, four heating zones