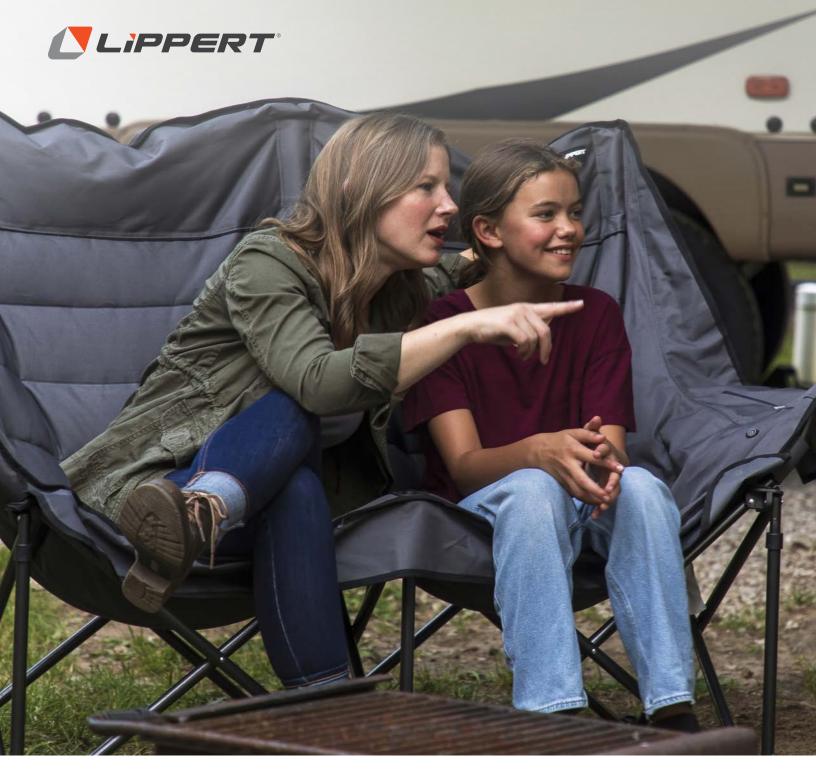

# BIG BEAR HEATED CHAIR & LOVESEAT

The Lippert Big Bear heated chair and loveseat delivers customizable warmth with dual heat zones and durable outdoor construction, ensuring comfort and convenience wherever you go. Stay cozy and supported with its spacious design and easy portability.