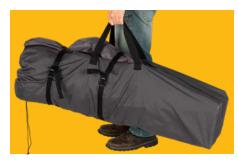

#### Carry Bag Included

Lightweight and easy to transport

The above image is representative of the chair and loveseat's internal heating zones. The heating elements are not exposed and do not glow red, even at the warmest setting.