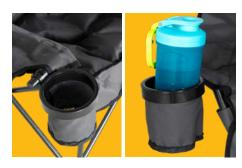

#### Extra Convenience

Single (chair) and dual (loveseat) cupholders for hands free convenience