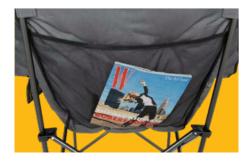

### Versatile Storage

Expandable back mesh pocket conveniently holds personal belongings