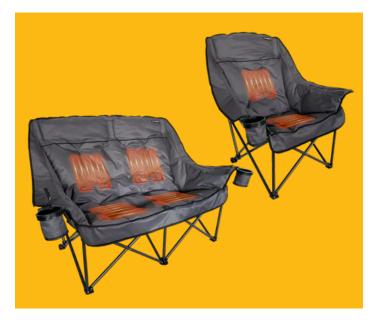

#### Carry Bag Included

Lightweight and easy to transport

The above image is representative of the chair and loveseat's internal heating zones. The heating elements are not exposed and do not glow red, even at the warmest setting.