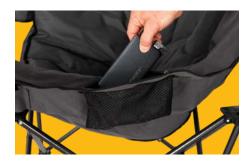

#### **Convenient Battery Pouch**

The left chair arm features a zippered top and a mesh pouch, providing secure storage for the battery. Battery pouch located on both arm rests of loveseat