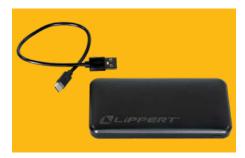

#### **Battery Included**

Equipped with a robust 10,000 mAh battery, this portable power bank ensures long-lasting warmth, whether you're at a campsite or on your patio. 2 batteries included with loveseat

#### **Convenient Battery Pouch**

The left chair arm features a zippered top and a mesh pouch, providing secure storage for the battery. Battery pouch located on both arm rests of loveseat