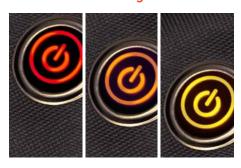

#### Three Heat Settings

Customize your warmth with the simple touch of a button delivering 2-1/2 hours on high, 4-1/2 hours on medium and up to 6-1/2 hours of runtime on low

#### Carry Bag Included

Lightweight and easy to transport

The above image is representative of the chair and loveseat's internal heating zones. The heating elements are not exposed and do not glow red, even at the warmest setting.