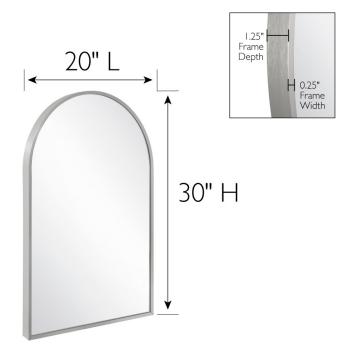

## **SPECIFICATIONS**

Glass MATERIAL CONSTRUCTION:

**ASSEMBLY REQUIRED:** 

Screws, Screwdriver TOOLS NEEDED FOR INSTALLATION:

30" H × 20" L × 1.25" D **ASSEMBLED DIMENSIONS:** 

10.34 lbs. WEIGHT:

0 NUMBER OF DOORS: