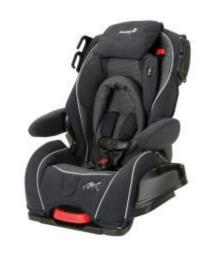

- Extended use with 3 modes of use: Rear-facing 5-35 pounds, Forward-facing 22-50 pounds, and Belt-positioning Booster 40-100 pounds
- Side Impact Protection
- QuickFit™ harness system adjusts harness height from front in one easy step
- Removable infant head support and lumbar cushion
- Adjustable, 3-position recline
- Pivoting armrests