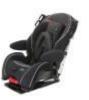

- Extended use with 3 modes of use: Rear-facing 5-35 pounds, Forward-facing 22-50 pounds, and Belt-positioning Booster 40-100 pounds
- Side Impact Protection
- QuickFit™ harness system adjusts harness height from front in one easy step
- Removable infant head support and lumbar cushion
- Adjustable, 3-position recline
- Pivoting armrests