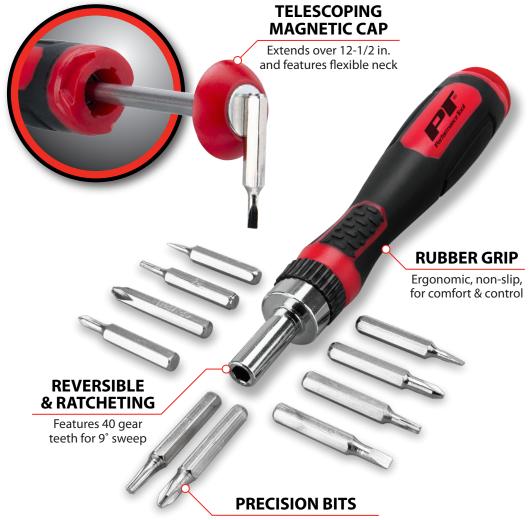

## PRECISION DRIVER PICKUP TOOL

(3) Phillips: #00, #0 & #1 (3) Slotted: 1/16, 5/64 & 3/32 in. (4) Star: T6, T7, T8 & T10

 Item #
 Inner
 Master
 UPC
 Packaging

 W9218
 12
 48
 039564147593
 Carded

- Two tools in one precision ratcheting screwdriver and telescoping magnetic pick up tool
- Reversible ratcheting mechanism features 40 gear teeth for 9ß minimal movement
- Telescoping magnetic cap extends over 12-1/2 inches (32cm) and features flexible neck
- Great for retrieving dropped fasteners, parts, and tools from hard to reach areas
- Ergonomic, non-slip rubber grip provides comfort and control
- Includes 10 precision bits: (3)
   Phillips: #00, #0, #1, PH1; (3)
   Slotted: 1/16, 5/64, 3/32 in.; (4) Star: T6, T7, T8, T10