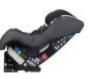

## Pria™ 85 Max Convertible Car Seat

## CC221ETD Rachel Zoe Luxe Sport

- Limited Edition: Premium, textured fabrics and tailored styling
- Extended weight range keeps children safely harnessed longer: 5-40 pounds rear facing and 22-85 pounds forward-facing
- ClipQuik™ auto-magnetic chest clip gets you on your way quickly
- Handy harness holders keep harness straps out of the way for easy boarding
- Flip Away Buckle won't get in the way while getting in and out of the seat
- Safer side impact protection thanks to Air Protect®: Advanced air cushion system protects your child's head where it's needed most in a side impact crash