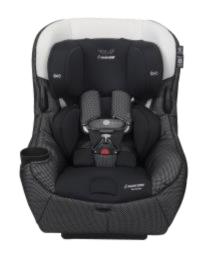

## Pria™ 85 Max Convertible Car Seat

## CC221ETD Rachel Zoe Luxe Sport

- Limited Edition: Premium, textured fabrics and tailored styling
- Extended weight range keeps children safely harnessed longer: 5-40 pounds rear facing and 22-85 pounds forward-facing
- ClipQuik™ auto-magnetic chest clip gets you on your way quickly
- Handy harness holders keep harness straps out of the way for easy boarding
- Flip Away Buckle won't get in the way while getting in and out of the seat
- Safer side impact protection thanks to Air Protect®: Advanced air cushion system protects your child's head where it's needed most in a side impact crash