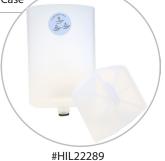

#### **Accessories**

| Description                | Order No. | Pack   |
|----------------------------|-----------|--------|
| 1000 ml Replacement Bottle | HIL22289  | 1/Case |
| Replacement Foam Pump      | HIL22091  | 1/Case |
| Replacement Liquid Pump    | HIL22097  | 1/Case |