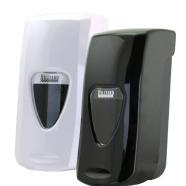

#### **Dispenser Item Numbers**

| Item     | Color | Pack           |
|----------|-------|----------------|
| HIL22296 | White | 6 - Dispensers |
| HIL22297 | Black | 6 - Dispensers |

P.O. Box 909 St. Joseph, MO 64502 1-800-365-1555 www.hillyard.com