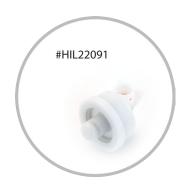

#### **Accessories**

| Description                | Order No. | Pack   |
|----------------------------|-----------|--------|
| 1000 ml Replacement Bottle | HIL22289  | 1/Case |
| Replacement Foam Pump      | HIL22091  | 1/Case |
| Replacement Liquid Pump    | HIL22097  | 1/Case |