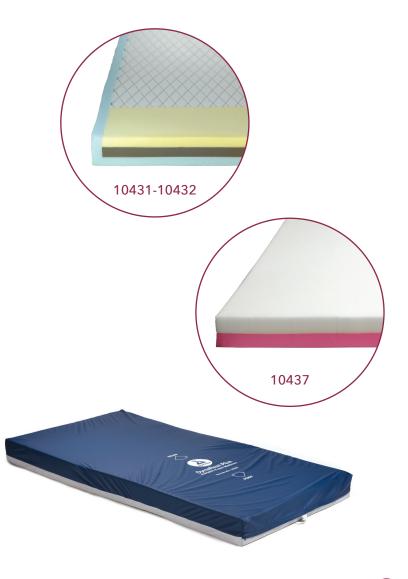

## **REORDER NUMBERS:**

10431 - PLUS, 42"×80"

10432 - PLUS, 48"×80"

10437 - HD MULTIZONE, 54"×80"

## **BARIATRIC FOAM MATTRESSES**

- Designed to help prevent and manage pressure wounds
- 10431-10432: Constructed from three layers of variable density foam
- 10431-10432: Foam top features precision diamond cuts and memory foam heel zone
- 10437: Constructed with variable density foam for optimal support
- Two-way stretch cover is designed to reduce shear friction and facilitate air flow
- Cover is fluid-resistant with anti-contamination zipper for optimal hygiene
- 42", 48", and 54" widths help to accommodate larger patients
- Limited Warranty: 3-year on Foam, 1-year on Cover
- HCPCS: E0184

## **WEIGHT CAPACITY**

- 600 lb. (10431, 10432)
- **1000 lb.** (10437)