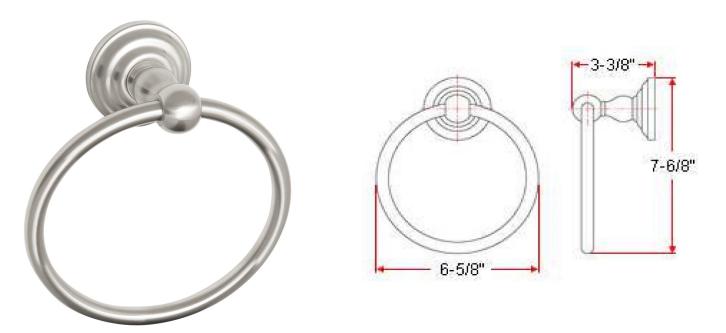

## **SPECIFICATIONS**

| MATERIAL CONSTRUCTION:         | Zinc                        |
|--------------------------------|-----------------------------|
| PVD FINISH:                    | No                          |
| ASSEMBLY REQUIRED:             | Yes                         |
| TOOLS NEEDED FOR INSTALLATION: | Screwdriver                 |
| ASSEMBLED DIMENSIONS:          | 3.63" H x 6.63" L x 7.75" D |
| ASSEMBLED WEIGHT:              | 0.33 lbs.                   |
| MIN. LENGTH:                   | N/A                         |
| MAX LENGTH:                    | N/A                         |
| SCREWS INCLUDED:               | Yes                         |
| DRYWALL ANCHORS INCLUDED:      | Yes                         |
| CENTER TO CENTER:              | N/A                         |
|                                |                             |