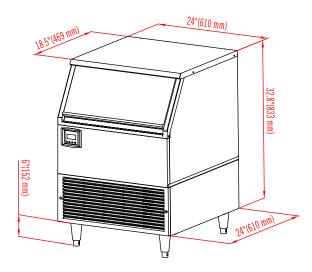

### FULL DICE CUBE

|              | MODEL    | EXTERNAL<br>Dimensions | ICE PRODUCTION<br>(70°F Air / 50°F<br>Water) | ICE BIN<br>Storage Capacity | NET WEIGHT /<br>Shipping Weight | AMP DRAW<br>(nominal/max) | REFRIGERANT<br>And Charge Size | ELECTRICAL | SHIPPING<br>Dimensions               |
|--------------|----------|------------------------|----------------------------------------------|-----------------------------|---------------------------------|---------------------------|--------------------------------|------------|--------------------------------------|
|              | LUIM-260 | 24" x 24" x 38.8"      | 270lbs                                       | 88lbs                       | 144lbs / 160 lbs                | 7.1A/9.8A                 | R404A/10.6oz.                  | 115V/60Hz  | 26³/16"x26³/16"x35 <sup>7</sup> /16" |
| INCTALLATION |          |                        |                                              |                             |                                 |                           |                                |            |                                      |