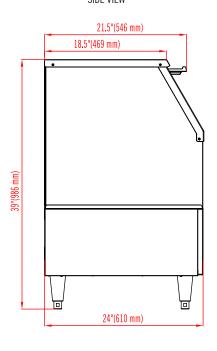

### SIDE VIEW

### FULL DICE CUBE

|              | MODEL    | EXTERNAL<br>Dimensions | ICE PRODUCTION<br>(70°F Air / 50°F<br>Water) | ICE BIN<br>Storage Capacity | NET WEIGHT /<br>Shipping Weight | AMP DRAW<br>(nominal/max) | REFRIGERANT<br>And Charge Size | ELECTRICAL | SHIPPING<br>Dimensions               |
|--------------|----------|------------------------|----------------------------------------------|-----------------------------|---------------------------------|---------------------------|--------------------------------|------------|--------------------------------------|
|              | LUIM-260 | 24" x 24" x 38.8"      | 270lbs                                       | 88lbs                       | 144lbs / 160 lbs                | 7.1A/9.8A                 | R404A/10.6oz.                  | 115V/60Hz  | 26³/16"x26³/16"x35 <sup>7</sup> /16" |
| INCTALLATION |          |                        |                                              |                             |                                 |                           |                                |            |                                      |