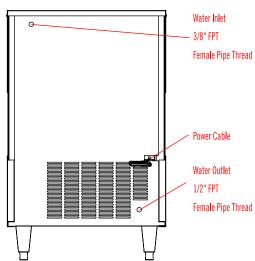

### OPERATING REQUIREMENTS —

Ambient Air Temperature Range..... 40° to 110°F (4° to 43°C) Water Temperature Range ............. 40° to 90°F (4° to 32°C) Water Supply Line Connection ....... 3/8" FPT

Water Pressure Range: