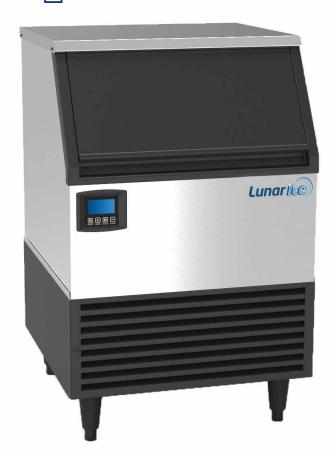

LUIM-260 self-contained, air-cooled ice machine is perfect for any free-standing or built-in application. Each unit features a self-contained storage bin and a durable, easy to clean stainless steel and black plastic trim exterior. The easy-to-use controls, front-breathing design with vertical evaporator and proven ice making technology will deliver years of reliable ice production.

### FEATURES AND CONSTRUCTION —

- Stainless steel exterior with black plastic trim
- Air cooled compressor
- Programmable, solid state, digital electronic control system.
- Built-in self cleaning mode
- Includes scoop
- Polyethylene storage bin liner for improved sanitation
- Auto shut-off when ice bin is full