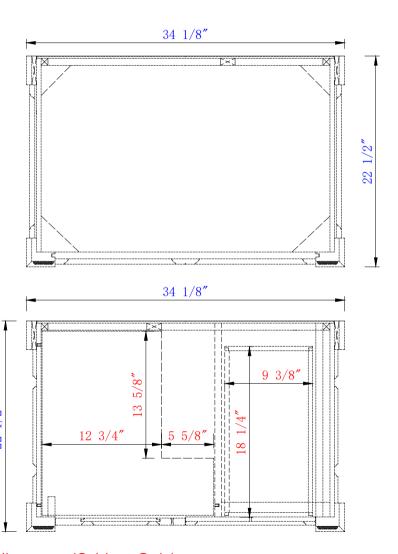

### JAMES MARTIN

Brookfield 36" Single Vanity
Cabinet w/Drawers
Diagrams with Dimensions
page 02 of 03

NOTE ONE: Countertops are not shown in these diagrams .(Cabinet Only)
NOTE TWO: Internal Shelves (Shown) are designed to align with sinks in James Martin's Optional Countertops.

Customers' own countertops and sinks may align differently, and modification may be required.

Please consult our website for Countertop Diagrams: www.jamesmartinvanities.com

Item Number: 147-114-5536 147-114-5566 147-114-5586