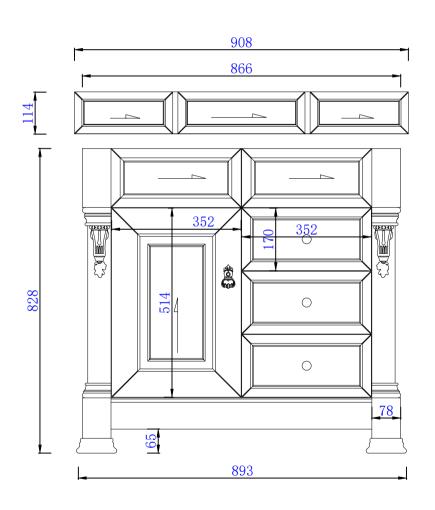

# Brookfield 914mm Single Vanity Cabinet w/Drawers

Diagrams with Dimensions page 01 of 03

NOTE ONE: Countertops are not shown in these diagrams .(Cabinet Only)

Item Number: 147-114-5536 147-114-5566 147-114-5576 147-114-5586 147-V36-BW