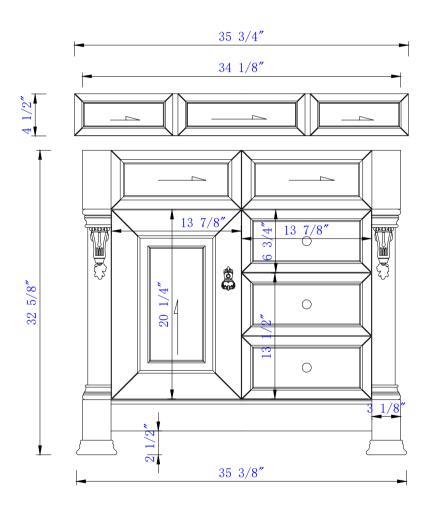

Item Number: 147-114-5536 147-114-5566 147-114-5576 147-114-5586 147-V36-BW

### JAMES MARTIN

Brookfield 36" Single Vanity
Cabinet w/Drawers
Diagrams with Dimensions
page 01 of 03

NOTE ONE: Countertops are not shown in these diagrams .(Cabinet Only)

Item Number: 147-114-5536 147-114-5566 147-114-5586 147-V36-BW