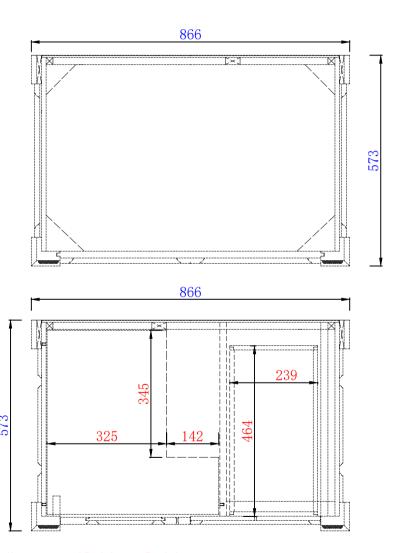

### JAMES MARTIN

Brookfield 36" Single Vanity
Cabinet w/Drawers
Diagrams with Dimensions
page 02 of 03

NOTE ONE: Countertops are not shown in these diagrams .(Cabinet Only)
NOTE TWO: Internal Shelves (Shown) are designed to align with sinks in James Martin's Optional Countertops.

Customers' own countertops and sinks may align differently, and modification may be required.

Please consult our website for Countertop Diagrams: www.jamesmartinvanities.com

Item Number: 147-114-5536 147-114-5566 147-114-5586

### JAMES MARTIN

**Brookfield 914mm Single Vanity** Cabinet w/Drawers

Diagrams with Dimensions page 02 of 03

NOTE ONE: Countertops are not shown in these diagrams .(Cabinet Only) NOTE TWO: Internal Shelves (Shown) are designed to align with sinks in James Martin's Optional Countertops. Customers' own countertops and sinks may align differently, and modification may be required. Please consult our website for Countertop Diagrams: www.jamesmartinvanities.com