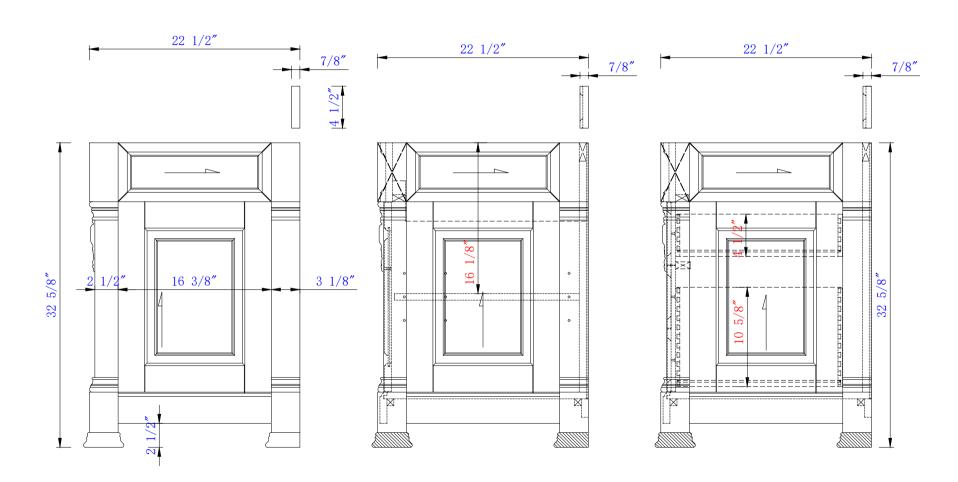

147-V36-BW

Brookfield 36" Single Vanity Cabinet w/Drawers

Diagrams with Dimensions page 03 of 03

NOTE ONE: Countertops are not shown in these diagrams .(Cabinet Only)

91Amm

Item Number: 147-114-5536 147-114-5566 147-114-5586 147-V36-BW