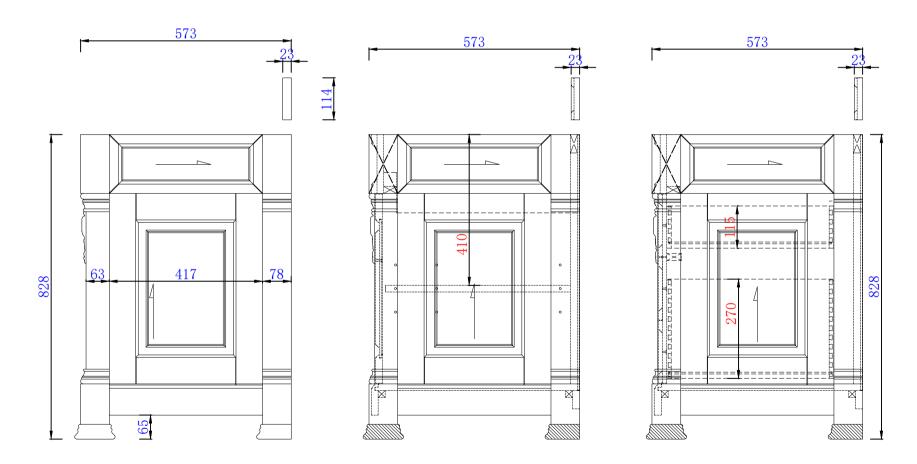

147-V36-BW

Brookfield 36" Single Vanity Cabinet w/Drawers

Diagrams with Dimensions page 03 of 03

NOTE ONE: Countertops are not shown in these diagrams .(Cabinet Only)

91Amm

Item Number: 147-114-5536 147-114-5566 147-114-5586 147-V36-BW

## Brookfield 914mm Single Vanity Cabinet w/Drawers

Diagrams with Dimensions page 03 of 03

NOTE ONE: Countertops are not shown in these diagrams .(Cabinet Only)