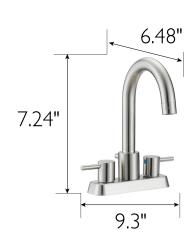

**DIMENSIONS WITH DECK PLATE:** 9.3" L × 6.48" W × 7.24" D **DRAIN MATERIAL: Brass** 

WEIGHT WITH DECK PLATE: 2.58 lbs. **FAUCET TYPE:** Lav Centerset

9.3" L × 6.48" W × 7.24" D DIMENSIONS W/O DECK PLATE: MOUNTING TYPE: Deck Mount