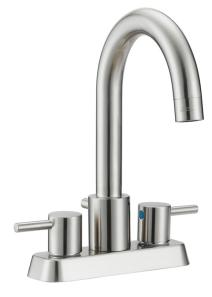

## Eastport II Centerset Bathroom Faucet

## **SPECIFICATIONS**

SPOUT REACH:

SPOUT HEIGHT:

I.2 GPM MATERIAL: Hybrid FLOW RATE: HANDLE MATERIAL: Zinc LOW FLOW: Yes

SPOUT MATERIAL: N/A HANDLES - CONFIGURATION: Double Handle

**CARTRIDGE MATERIAL:** Ceramic HANDLE REACH: 2.62" SPRAYER INCLUDED: WATERWAY MATERIAL: No Hybrid