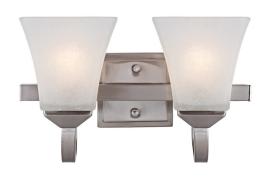

## Torino 2-Light Wall Light Satin Nickel

## **SPECIFICATIONS**

MOUNTING: Wall Sconce

SLOPED CEILING ADAPTABLE: N/A

LAMPTYPE I: Maximum 60W

Medium Base Bulb

Steel

**BULB INCLUDED:** N/A WATTS PER BULB: 60W **TOTAL WATTAGE:** 120W DIMMABLE: Yes

MATERIAL CONSTRUCTION:

ASSEMBLED DIMENSIONS: 8" H × I4" L × 6.88" D

WEIGHT: 3.5 lbs.

**BACKPLATE DIMENSIONS:** 4.75" H × 4.75" W

CANOPY/PLATE DIMENSIONS: N/A

**GLASS/SHADE DIMENSIONS:** 4.75" H × 4.75" L × 5" D

**GLASS/SHADE MATERIAL:** Glass GLASS/SHADE TYPE: Frosted **GLASS/SHADE COLOR:** White