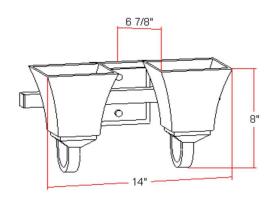

ASSEMBLED DIMENSIONS: 8" H × I4" L × 6.88" D

WEIGHT: 3.5 lbs.

**BACKPLATE DIMENSIONS:** 4.75" H × 4.75" W

CANOPY/PLATE DIMENSIONS: N/A

**GLASS/SHADE DIMENSIONS:** 4.75" H × 4.75" L × 5" D

**GLASS/SHADE MATERIAL:** Glass GLASS/SHADE TYPE: Frosted **GLASS/SHADE COLOR:** White