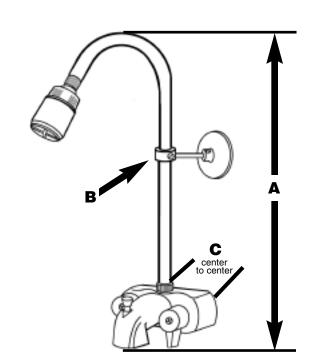

| PART NO.  | DESCRIPTION   | Α   | В                | С      | D                |  |
|-----------|---------------|-----|------------------|--------|------------------|--|
| 🗆 s10-072 | Complete unit | 61″ | <sup>3</sup> /8″ | 3 ³/8″ | <sup>5</sup> /8″ |  |