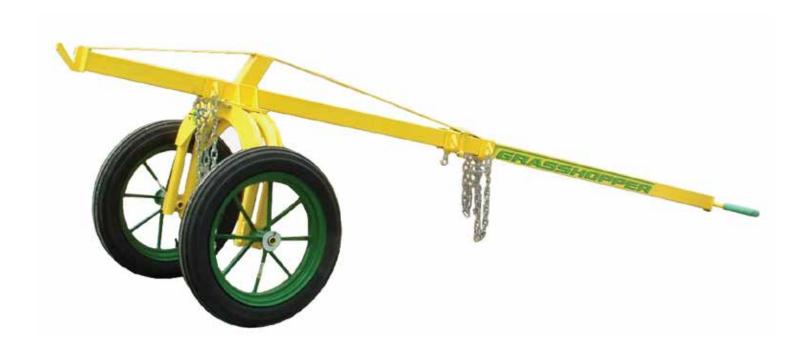

## **GRASSHOPPER\***

Enables one man to lift 2,000 lbs (900 kg) unassisted.

## **STANDARD FEATURES**

- Special sliding chain block design acommodates long and short loads
- Carries up to 20" (500 mm) diameter pipe, tool boxes, fittings and valves
- Fits through 35" (89 cm) openings, is a versatile 12' (3.6 m) long and weighs only 165 lbs (75 kg)
- · Rugged high pressure tires and wheels allow for construction site mobility
- Chains can be used to lock wheels for security

|        |                    |                 |                |               |           | LOAD CAPACITY      |                |               |               |
|--------|--------------------|-----------------|----------------|---------------|-----------|--------------------|----------------|---------------|---------------|
| PART # | DESCRIPTION        | WEIGHT          | LENGTH         | WIDTH         | HEIGHT    | WEIGHT             | LENGTH         | WIDTH         | HEIGHT        |
| 780351 | ST-401 Grasshopper | 165 lbs (75 kg) | 12 ft (366 cm) | 35 in (89 cm) | 1200 lbs. | 2,000 lbs (900 kg) | 20 ft (610 cm) | 20 in (51 cm) | 28 in (71 cm) |