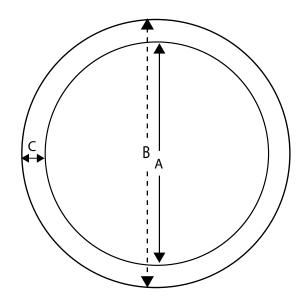

## **Dimensions and Product Offering**

| PART NO. | A      | В      | С  |
|----------|--------|--------|----|
| J38020   | 19.88″ | 21.25″ | 2″ |
| J38022   | 21.88″ | 23.25″ | 2" |
| J38024   | 23.75″ | 25.13" | 2″ |
| J38026   | 26.00" | 27.29" | 2" |
| J38030   | 29.75″ | 31.25″ | 2" |