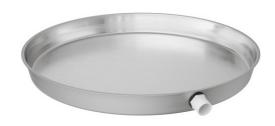

# Aluminum Water Heater Pan, Round

| Contractor _ |     |
|--------------|-----|
| Tag          | PO# |

## **Specifications**

Constructed of aluminum, this round Water Heater Pan is designed for long-lasting reliability and protection against water damage. The pan is 2" deep and is pre-drilled for an adapter, which is included. The flared sides allow for greater volume in a smaller footprint. Manufactured with durability in mind, this aluminum water heater pan is a must-have for water heater installations.