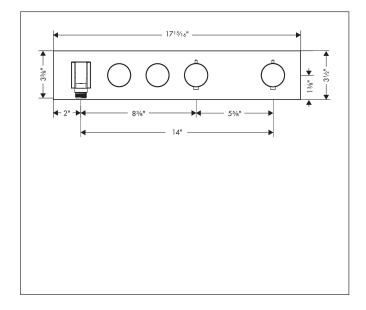

BrandAXORArt. Name**AXOR ShowerSolutions** Thermostatic Module Trim Select for 2 FunctionsArt. Nr.18355251Surfacebrushed gold opticPos.1

## **Product Picture**



## Drawing



## Features

- Consists of: Thermostatic Module Trim, Handshower holder
- Select push-button on/off control for 2 outlets
- Outlets may be operated simultaneously
- Flow: 1.77 GPM (6.7 L/Min)
- Thermostatic cartridge, Start/stop cartridge
- Anti-scald 100° safety stop
- Hose nut: For shower hoses with conical or cylindrical nut on both sides
- Thermostat is delivered with buttons Rain large and hand shower
- Optional accessory to limit total flow to 1.75 GPM @80 PSI where required

## Technology