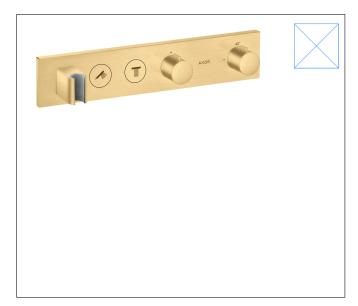

BrandAXORArt. Name**AXOR ShowerSolutions** Thermostatic Module Trim Select for 2 FunctionsArt. Nr.18355251Surfacebrushed gold opticPos.1

## Features

- Consists of: Thermostatic Module Trim, Handshower holder
- Select push-button on/off control for 2 outlets
- Outlets may be operated simultaneously
- Flow: 1.77 GPM (6.7 L/Min)
- Thermostatic cartridge, Start/stop cartridge
- Anti-scald 100° safety stop
- Hose nut: For shower hoses with conical or cylindrical nut on both sides
- Thermostat is delivered with buttons Rain large and hand shower
- Optional accessory to limit total flow to 1.75 GPM @80 PSI where required