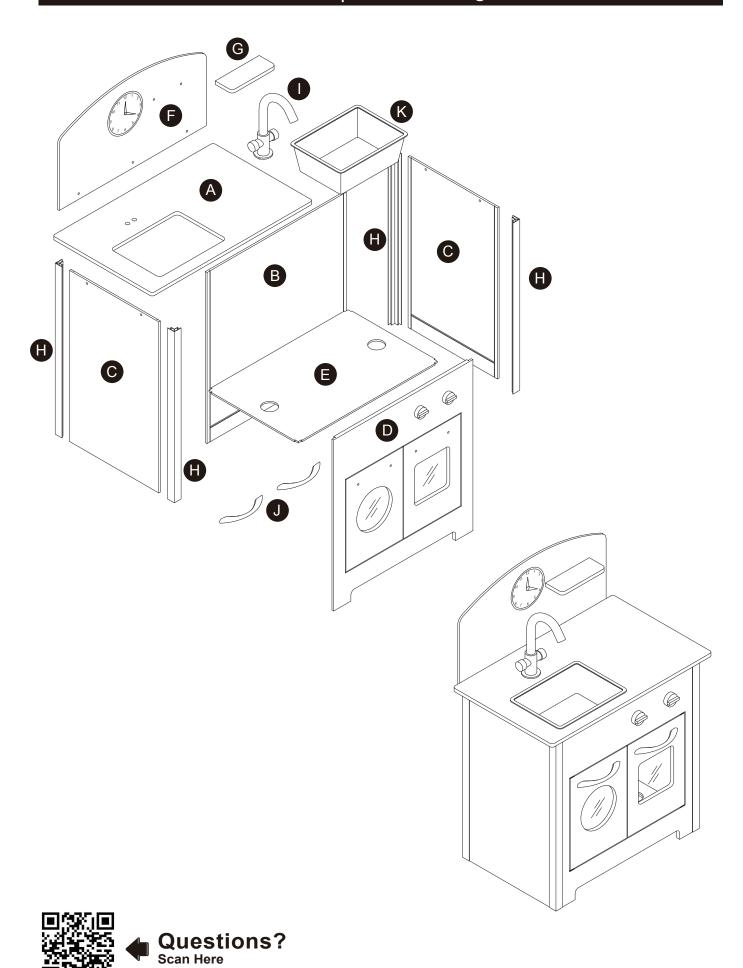

需要成年人帮忙组装。不适合三岁以下的儿童使用。完成组装前,本包装包含细小零件,可能引发窒息;以及包含锋利边缘和尖角,所以完成组装前,请确保其远离儿童。









\*\* Got questions? Please have your product code (on the first page of this instruction, e.g. TD-12345A) and the order number ready, give us a call or email us through our customer care support! We are always ready to assist you!





# 3D Interactive Instruction www.teamsonkids.com

## We feeling the joy of serving you best!

USA ···· +1(800)935-3959

Mon - Fri 10:00am ~ 2:00pm EST ⊠ support@teamson.com

**EU/UK** ··· +44(0)1952-916-050

Mon - Thu 9:00am ~ 5:00pm GMT Friday 9:00am ~ 4:00pm GMT ⊠ support@teamson.co.uk

ASIA ··· 深圳办公室:

+86(0755)8885-3558.分机号108

Mon - Sat 9:00am ~ 5:00pm GMT+8

⋈ sales\_ec@teamson.com

台北辦公室:

+886(2)2556-6268

Thank you for choosing Teamson Kids

# **Exploded Drawing**



#### **Product Parts**



#### Accessories



#### Hardware







Step 6 Step 5





Step 8 Step 7

















## Step 15