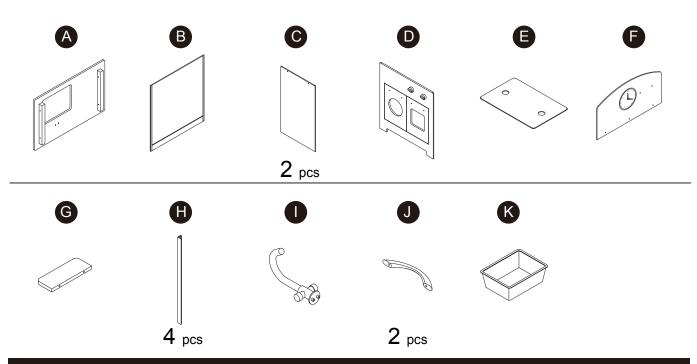

装前,本包装包含细小零件,可能引发窒息;以及包含锋利边缘和尖角,所以完成组装前,请确保其远离儿童。









\*\* Got questions? Please have your product code (on the first page of this instruction, e.g. TD-12345A) and the order number ready, give us a call or email us through our customer care support! We are always ready to assist you!





# 3D Interactive Instruction www.teamsonkids.com

## We feeling the joy of serving you best!

USA ···· +1(800)935-3959

Mon - Fri 10:00am ~ 2:00pm EST ⊠ support@teamson.com

**EU/UK** ··· +44(0)1952-916-050

Mon - Thu 9:00am ~ 5:00pm GMT Friday 9:00am ~ 4:00pm GMT ⊠ support@teamson.co.uk

ASIA ··· 深圳办公室:

+86(0755)8885-3558.分机号108

Mon - Sat 9:00am ~ 5:00pm GMT+8

⋈ sales\_ec@teamson.com

台北辦公室:

+886(2)2556-6268

Thank you for choosing Teamson Kids

# **Exploded Drawing**



#### **Product Parts**



#### Accessories



#### Hardware







Step 6 Step 5





Step 8 Step 7

















## Step 15