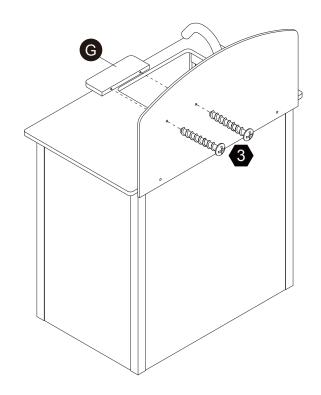

e your product code (on the first page of this instruction, e.g. TD-12345A) and the order number ready, give us a call or email us through our customer care support! We are always ready to assist you!





# 3D Interactive Instruction www.teamsonkids.com

## We feeling the joy of serving you best!

USA ···· +1(800)935-3959

Mon - Fri 10:00am ~ 2:00pm EST ⊠ support@teamson.com

**EU/UK** ··· +44(0)1952-916-050

Mon - Thu 9:00am ~ 5:00pm GMT Friday 9:00am ~ 4:00pm GMT ⊠ support@teamson.co.uk

ASIA ··· 深圳办公室:

+86(0755)8885-3558.分机号108

Mon - Sat 9:00am ~ 5:00pm GMT+8

⋈ sales\_ec@teamson.com

台北辦公室:

+886(2)2556-6268

Thank you for choosing Teamson Kids

# **Exploded Drawing**



#### **Product Parts**



#### Accessories



#### Hardware







Step 6 Step 5





Step 8 Step 7

















## Step 15