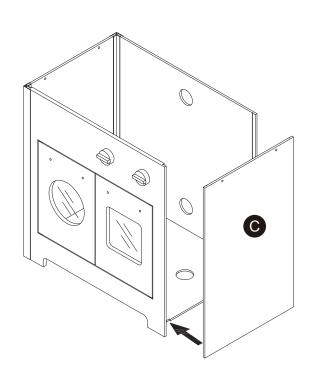

? Please have your product code (on the first page of this instruction, e.g. TD-12345A) and the order number ready, give us a call or email us through our customer care support! We are always ready to assist you!





# 3D Interactive Instruction www.teamsonkids.com

## We feeling the joy of serving you best!

USA ···· +1(800)935-3959

Mon - Fri 10:00am ~ 2:00pm EST ⊠ support@teamson.com

**EU/UK** ··· +44(0)1952-916-050

Mon - Thu 9:00am ~ 5:00pm GMT Friday 9:00am ~ 4:00pm GMT ⊠ support@teamson.co.uk

ASIA ··· 深圳办公室:

+86(0755)8885-3558.分机号108

Mon - Sat 9:00am ~ 5:00pm GMT+8

⋈ sales\_ec@teamson.com

台北辦公室:

+886(2)2556-6268

Thank you for choosing Teamson Kids

# **Exploded Drawing**



#### **Product Parts**



#### Accessories



#### Hardware







Step 6 Step 5





Step 8 Step 7

















## Step 15