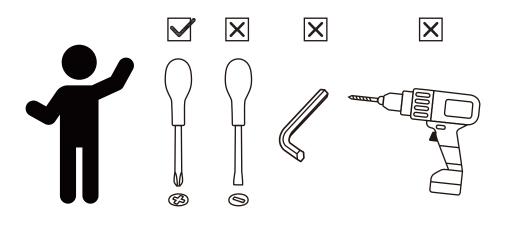

a referencia. No apto para niños menores de 3 años por contener piezas pequeñas, contiene bordes/puntas afiladas. Este juguete debe ser montado por un adulto. Los colores y el contenido pueden ser algo diferentes de lo mostrado en la caja. Retire todos los elementos de embalaje antes de dar el articulo a su hijo.

SVENSKA VARNING! Inte lämplig för barn under 3 år på grund av små delar kvävningsrisk. Monteringen måste utföras av en vuxen. Färg och design är reserverade. Ta bort allt förpackningsmaterial före första användningen. Vänligen behålla denna information för eventuell senare korrespondens på.

繁體 警告! 需由成年人完成组装。本產品不適於3歲以下兒童使用。本包装包含细小零件,完成组装前,請慎防兒童 吞食小零件,避免窒息危險,且可能有鋒利邊緣及尖角,所以組裝完成前應置於兒童不能觸及之處,並遠離火源。

简体 警告!需要成年人帮忙组装。不适合三岁以下的儿童使用。完成组装前,本包装包含细小零件,可能引发窒息;以及包含锋利边缘和尖角,所以完成组装前,请确保其远离儿童。









\*\* Got questions? Please have your product code (on the first page of this instruction, e.g. TD-12345A) and the order number ready, give us a call or email us through our customer care support! We are always ready to assist you!





# 3D Interactive Instruction www.teamsonkids.com

## We feeling the joy of serving you best!

USA ···· +1(800)935-3959

Mon - Fri 10:00am ~ 2:00pm EST ⊠ support@teamson.com

**EU/UK** ··· +44(0)1952-916-050

Mon - Thu 9:00am ~ 5:00pm GMT Friday 9:00am ~ 4:00pm GMT ⊠ support@teamson.co.uk

ASIA ··· 深圳办公室:

+86(0755)8885-3558.分机号108

Mon - Sat 9:00am ~ 5:00pm GMT+8

⋈ sales\_ec@teamson.com

台北辦公室:

+886(2)2556-6268

Thank you for choosing Teamson Kids

# **Exploded Drawing**



#### **Product Parts**



#### Accessories



#### Hardware







Step 6 Ste