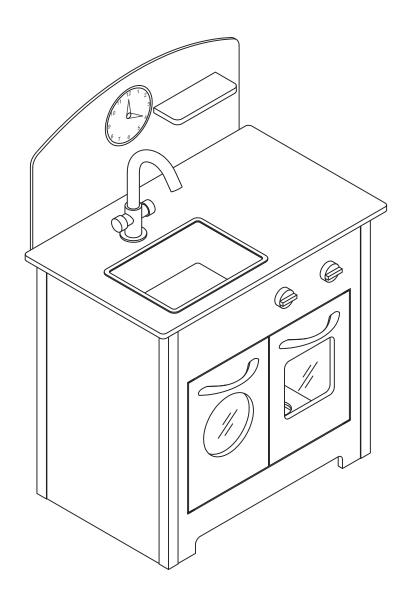

# Little Chef Porto play kitchen

TD-13595





CHOKING HAZARD-small parts Not for children under 3yrs The toy is to be assembled by an adult. TIME SAVER!
3D Interactive Instruction



V-1

**ENGLISH** WARNING! Not suitable for children under 3 years, as there is a choking hazard from swallowable small parts. Assembly should be carried out by an adult. Prior to assembly this package contains sharp edges and sharp points. Keep away from children until assembled. Please remove all packaging attachments before giving this item to your child. Please keep this information for possible future correspondence.

ČESKY UPOZORNĚNÍ! Výrobek není vhodný pro děti do 3 let. Obsahuje drobné části, hrozí nebezpečí udušení. Montáž musí provádět dospělý. Design a barvy výrobků mohou být změněny bez předchozího upozornění. Před prvním použitím odstraňt