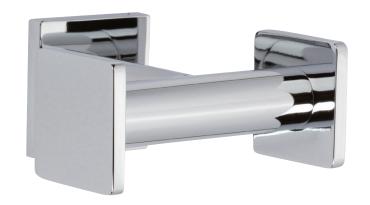

# Double Robe Hook 5310D

## Product Specification: Add "Color / Finish" Suffix to Model Number Below

The Double Robe Hook shall be made of solid metal construction. Double Robe Hook shall complement Ginger Dyad product series. Double Robe Hook shall be Ginger Model 5310D/\_\_\_\_.