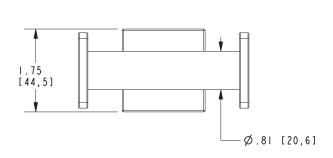

## **PRODUCT DIMENSIONS** (Units are in inches)

Product Dimensions are provided for reference only. For specific product installation guidelines, please reference the Installation Instructions of the product being installed.