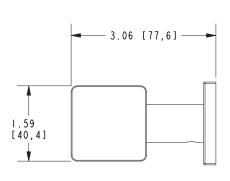

## **PRODUCT DIMENSIONS** (Units are in inches)

Product Dimensions are provided for reference only. For specific product installation guidelines, please reference the Installation Instructions of the product being installed.