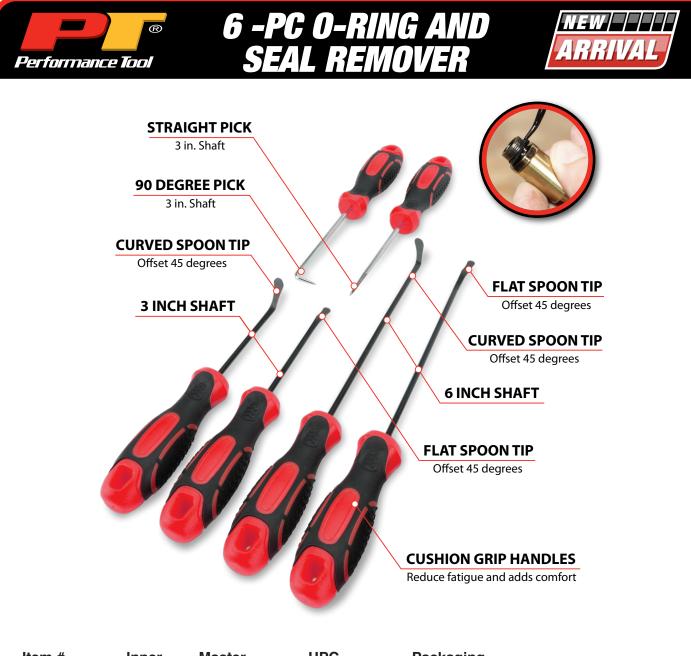

| Item #                                                           | Inner                                                                                                                                                                      | Master | UPC                                                                                                                                                                                                                                                                                                                                                                                                                                                                                                                                                                                                                                                                                                                                                                                                                                                                                                                                                                                                                                                                                                                                                                                                                                                                                                                                                                                                                                                                                                                                                                                                                                                                                                                                                                                                                                                                                                                                                                                                                                                                                                                                      | Packaging                                                        |                                                                                                                                                                                                                                                                                                                                                                                                                                                                                                                                                                                                                                                                                                                                                                                                                                                                                                                                                                                                                                                                                                                                                                                                                                                                                                                                                                                                                                                                                                                                                                                                                                                                                                                                                                                                                                                                                                                                                                                                                                                                                                                           |
|------------------------------------------------------------------|----------------------------------------------------------------------------------------------------------------------------------------------------------------------------|--------|------------------------------------------------------------------------------------------------------------------------------------------------------------------------------------------------------------------------------------------------------------------------------------------------------------------------------------------------------------------------------------------------------------------------------------------------------------------------------------------------------------------------------------------------------------------------------------------------------------------------------------------------------------------------------------------------------------------------------------------------------------------------------------------------------------------------------------------------------------------------------------------------------------------------------------------------------------------------------------------------------------------------------------------------------------------------------------------------------------------------------------------------------------------------------------------------------------------------------------------------------------------------------------------------------------------------------------------------------------------------------------------------------------------------------------------------------------------------------------------------------------------------------------------------------------------------------------------------------------------------------------------------------------------------------------------------------------------------------------------------------------------------------------------------------------------------------------------------------------------------------------------------------------------------------------------------------------------------------------------------------------------------------------------------------------------------------------------------------------------------------------------|------------------------------------------------------------------|---------------------------------------------------------------------------------------------------------------------------------------------------------------------------------------------------------------------------------------------------------------------------------------------------------------------------------------------------------------------------------------------------------------------------------------------------------------------------------------------------------------------------------------------------------------------------------------------------------------------------------------------------------------------------------------------------------------------------------------------------------------------------------------------------------------------------------------------------------------------------------------------------------------------------------------------------------------------------------------------------------------------------------------------------------------------------------------------------------------------------------------------------------------------------------------------------------------------------------------------------------------------------------------------------------------------------------------------------------------------------------------------------------------------------------------------------------------------------------------------------------------------------------------------------------------------------------------------------------------------------------------------------------------------------------------------------------------------------------------------------------------------------------------------------------------------------------------------------------------------------------------------------------------------------------------------------------------------------------------------------------------------------------------------------------------------------------------------------------------------------|
| W80752                                                           | 24                                                                                                                                                                         | 96     | 039564112942                                                                                                                                                                                                                                                                                                                                                                                                                                                                                                                                                                                                                                                                                                                                                                                                                                                                                                                                                                                                                                                                                                                                                                                                                                                                                                                                                                                                                                                                                                                                                                                                                                                                                                                                                                                                                                                                                                                                                                                                                                                                                                                             | Carded                                                           | DO-RING PICK & SEAL RE                                                                                                                                                                                                                                                                                                                                                                                                                                                                                                                                                                                                                                                                                                                                                                                                                                                                                                                                                                                                                                                                                                                                                                                                                                                                                                                                                                                                                                                                                                                                                                                                                                                                                                                                                                                                                                                                                                                                                                                                                                                                                                    |
| <ul> <li>picks: strai</li> <li>Seal remove easy, dama</li> </ul> | <ul> <li>Seal and O-ring removers and 2 picks: straight and 90 degree</li> <li>Seal removal tips are rounded for easy, damage-free removal of seals and O-rings</li> </ul> |        | <ul> <li>Applications incluon fuel rails, injection fuel rails, injection for the second seco</li></ul> | ctors, and seals<br>draulics<br>rubber heater<br>er vacuum lines | Colored Vision And Market     Colored Vision And Market     Colored Vision And Market     Colored Vision And Market     Colored Vision     Co |